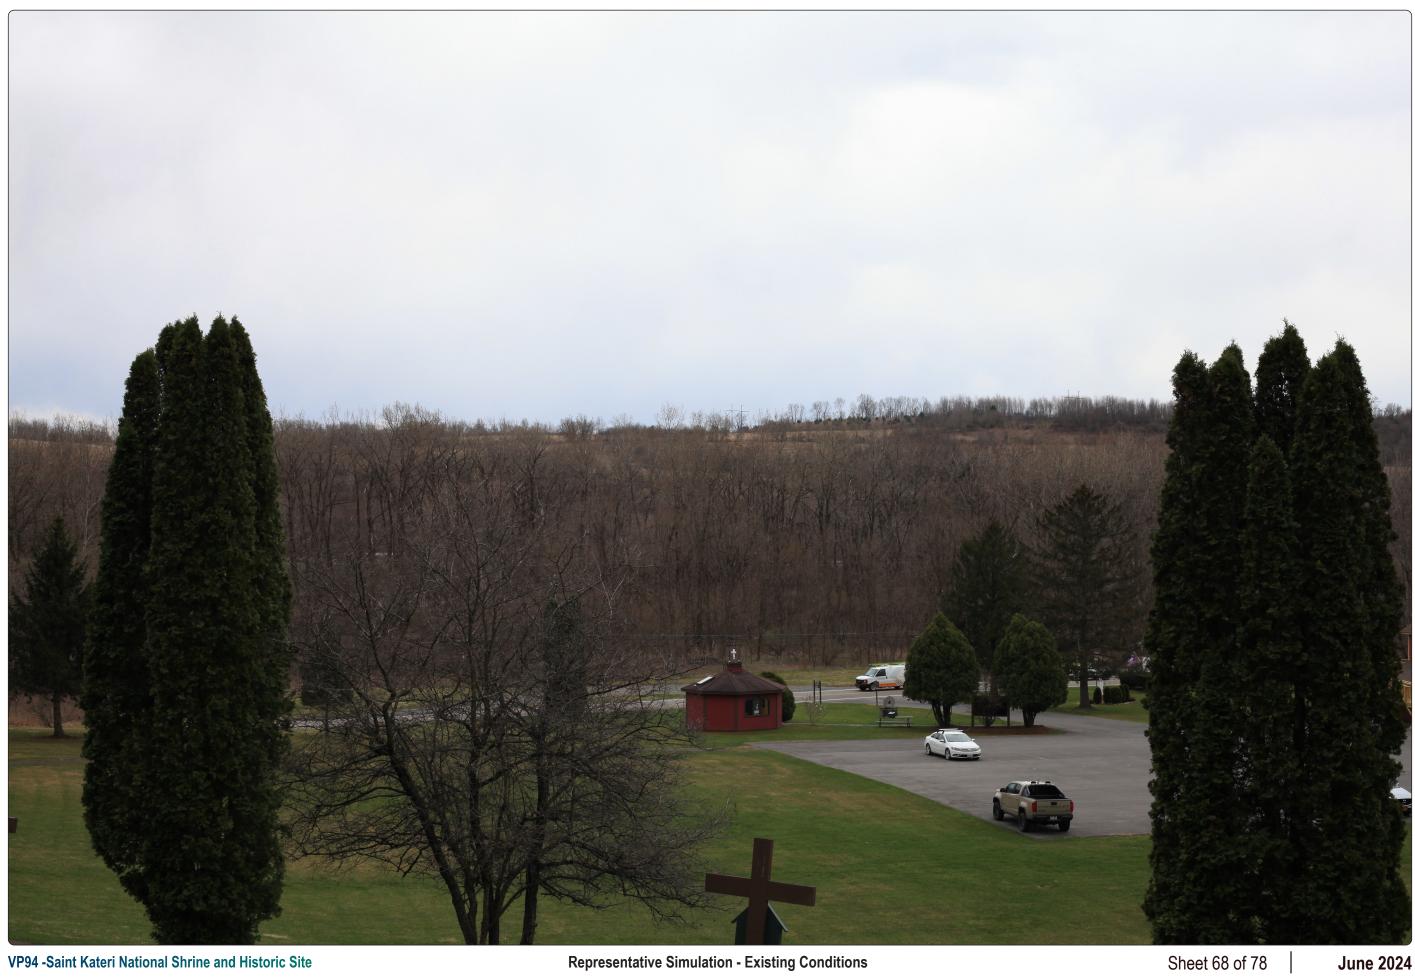

**Representative Simulation - Existing Conditions** 

Representative Simulation With 0 to 2 Year Landscaping (Leaf Off)

VP94 -Saint Kateri National Shrine and Historic Site

Representative Simulation With 0 to 2 Year Landscaping (Leaf On)

## **Existing Conditions**