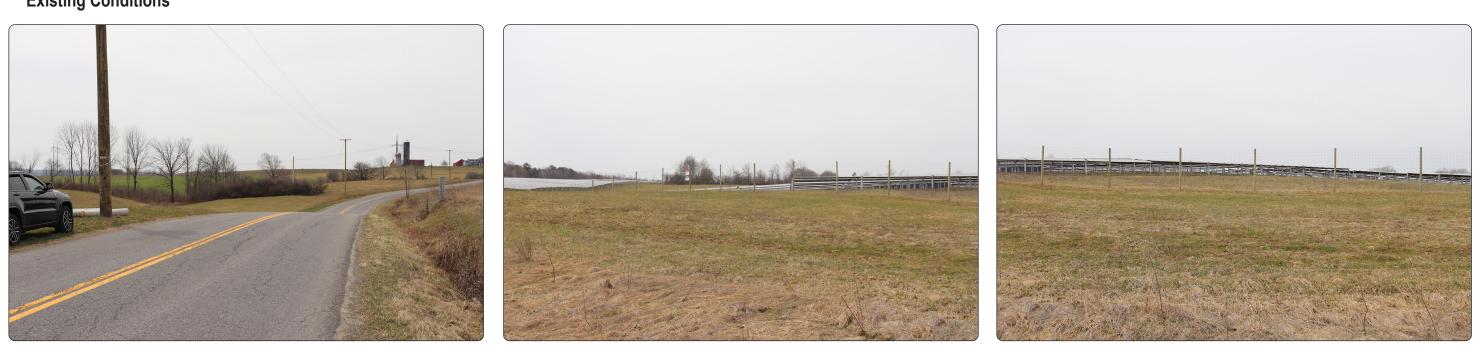

## **Existing Conditions**

## **VP98 - Van Epps Road (Montgomery County Scenic Byway)**

| Coordinates     | 42.93667<br>-74.37510  |
|-----------------|------------------------|
|                 | Glen                   |
| Elevation (MSL) | 504                    |
| Fence Line      | 1,492 feet             |
| View            | West                   |
| Length          | 31mm (50mm Equivalent) |
| of Photograph   | 4/11/2023, 12:32 PM    |
|                 |                        |