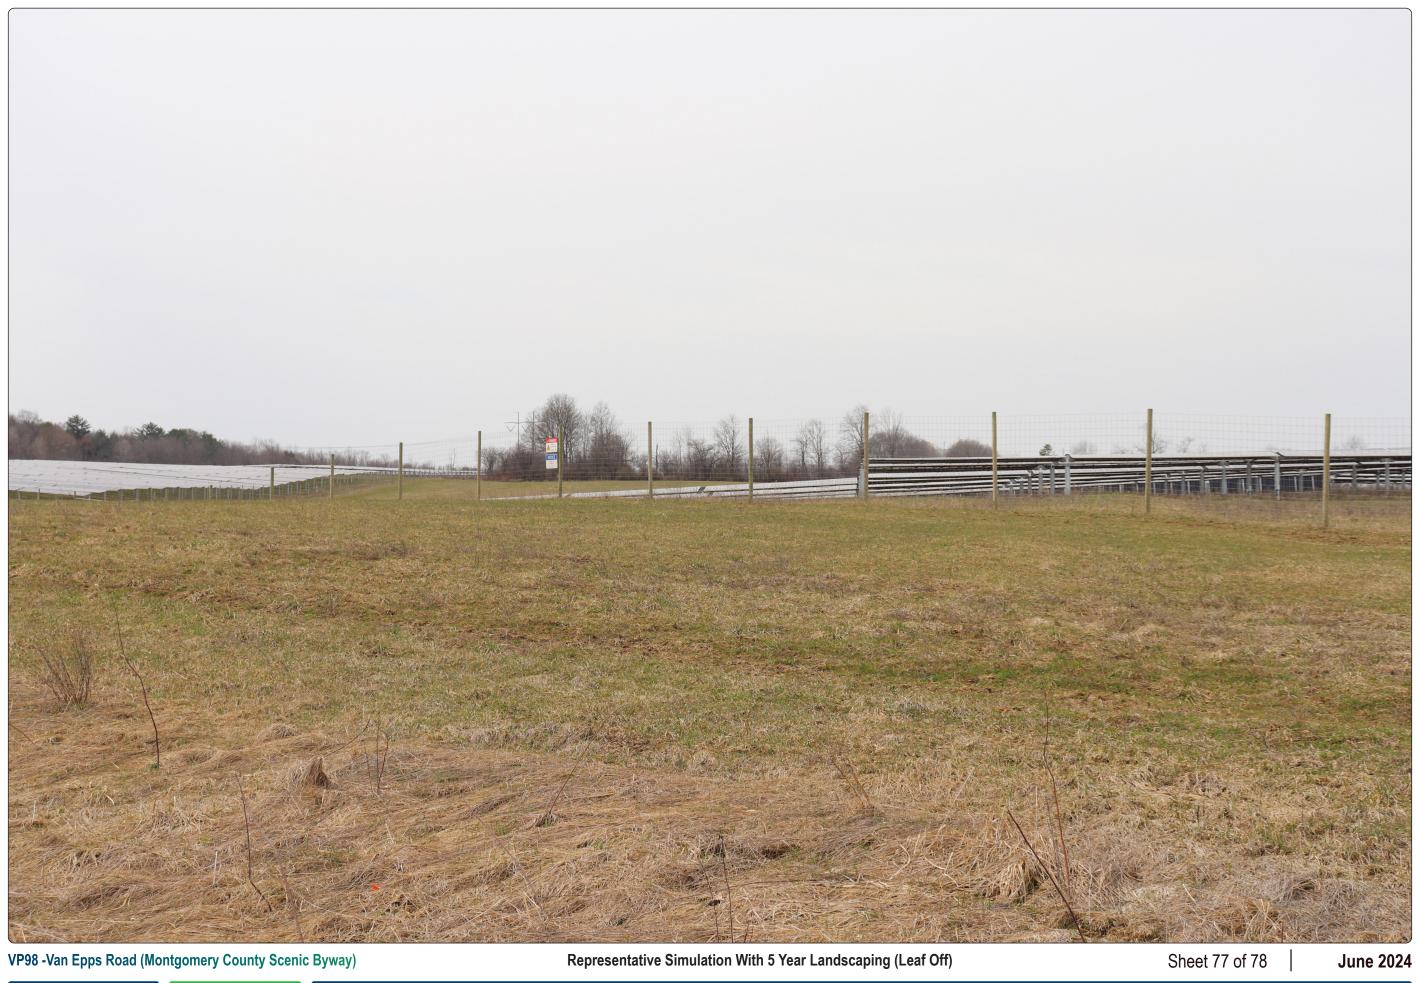

Representative Simulation With 5 Year Landscaping (Leaf Off)

Representative Simulation With 5 Year Landscaping (Leaf On)

## **VP98 - Van Epps Road (Montgomery County Scenic Byway)**

| Coordinates     | 42.93667<br>-74.37510  |
|-----------------|------------------------|
|                 | Glen                   |
| Elevation (MSL) | 504                    |
| Fence Line      | 1,492 feet             |
| View            | West                   |
| Length          | 31mm (50mm Equivalent) |
| of Photograph   | 4/11/2023, 12:32 PM    |
|                 |                        |