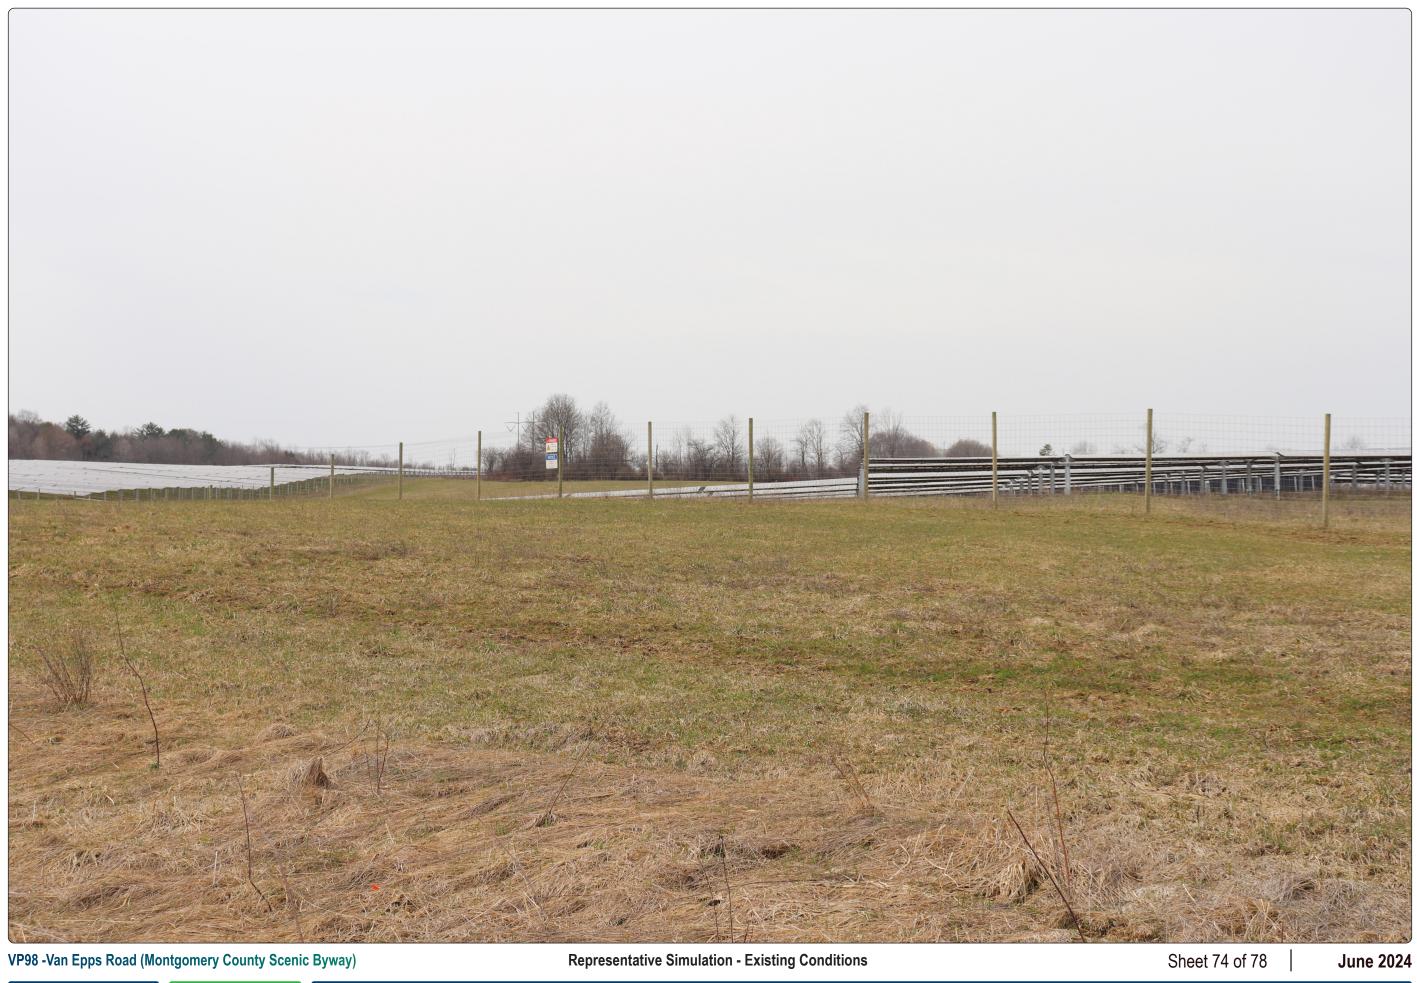

## **Existing Conditions**

## **VP98 - Van Epps Road (Montgomery County Scenic Byway)**

| Coordinates     | 42.93667<br>-74.37510  |
|-----------------|------------------------|
|                 | Glen                   |
| Elevation (MSL) | 504                    |
| Fence Line      | 1,492 feet             |
| View            | West                   |
| Length          | 31mm (50mm Equivalent) |
| of Photograph   | 4/11/2023, 12:32 PM    |
|                 |                        |