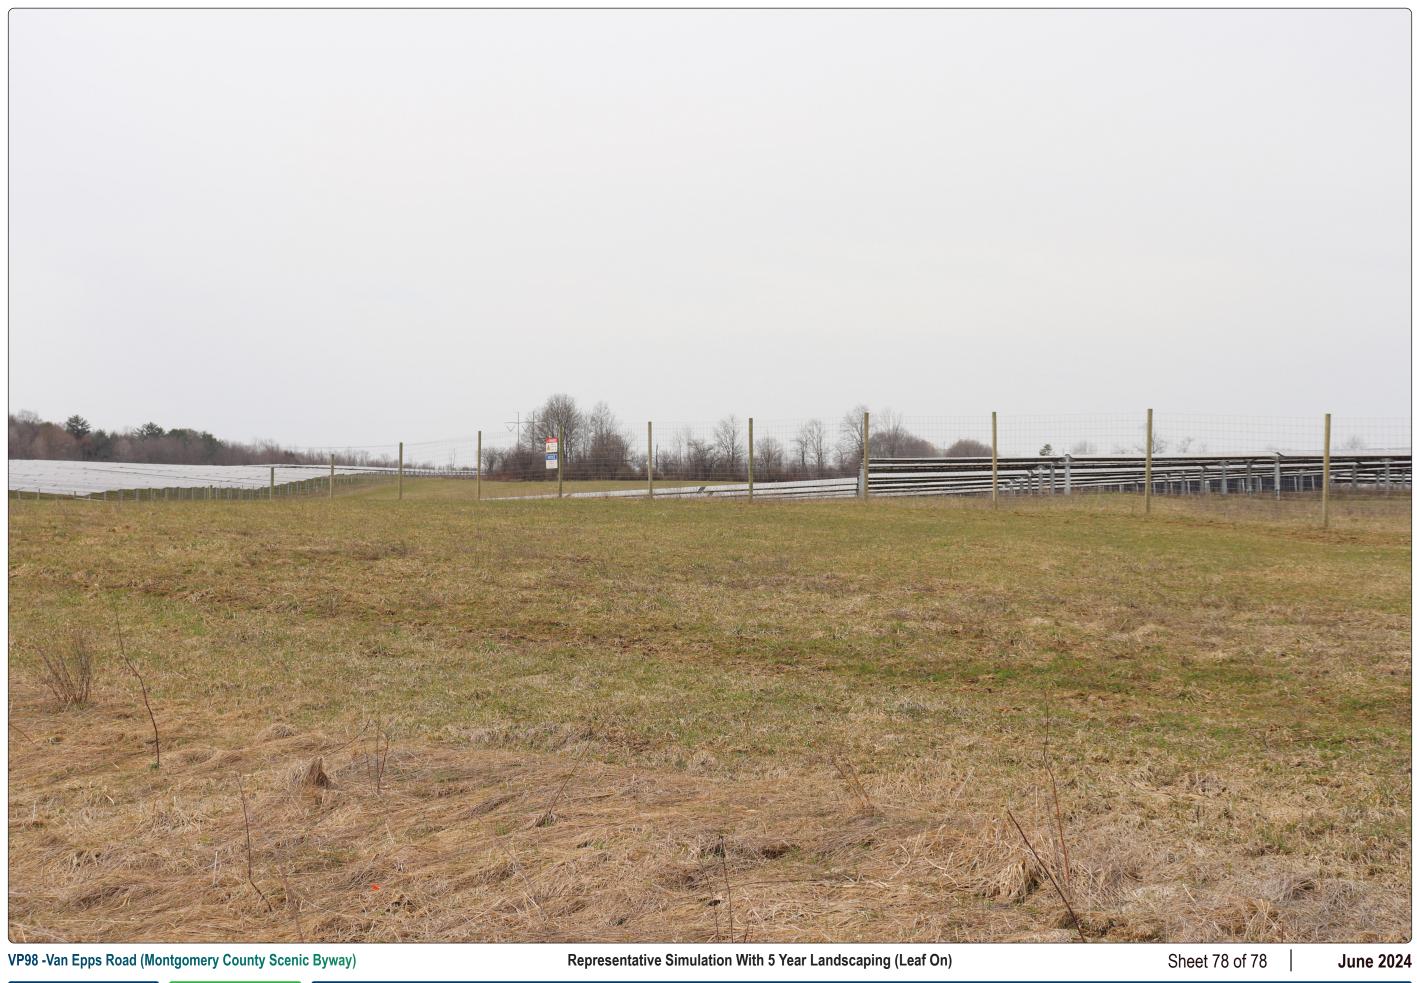

## **VP98 - Van Epps Road (Montgomery County Scenic Byway)**

| Coordinates     | 42.93667<br>-74.37510  |
|-----------------|------------------------|
|                 | Glen                   |
| Elevation (MSL) | 504                    |
| Fence Line      | 1,492 feet             |
| View            | West                   |
| Length          | 31mm (50mm Equivalent) |
| of Photograph   | 4/11/2023, 12:32 PM    |
|                 |                        |