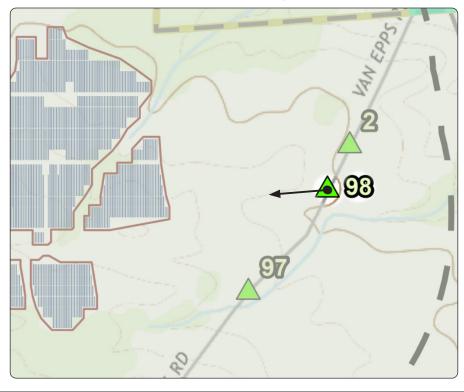

## Viewpoint Location Aerial Map

Viewpoint Location Topographic Map

W

Viewpoint C

Town

Viewpoint El

Distance to

Direction of

## **VP98 - Van Epps Road (Montgomery County Scenic Byway)**

| Coordinates     | 42.93667<br>-74.37510  |
|-----------------|------------------------|
|                 | Glen                   |
| Elevation (MSL) | 504                    |
| Fence Line      | 1,492 feet             |
| View            | West                   |
| Length          | 31mm (50mm Equivalent) |
| of Photograph   | 4/11/2023, 12:32 PM    |
|                 |                        |