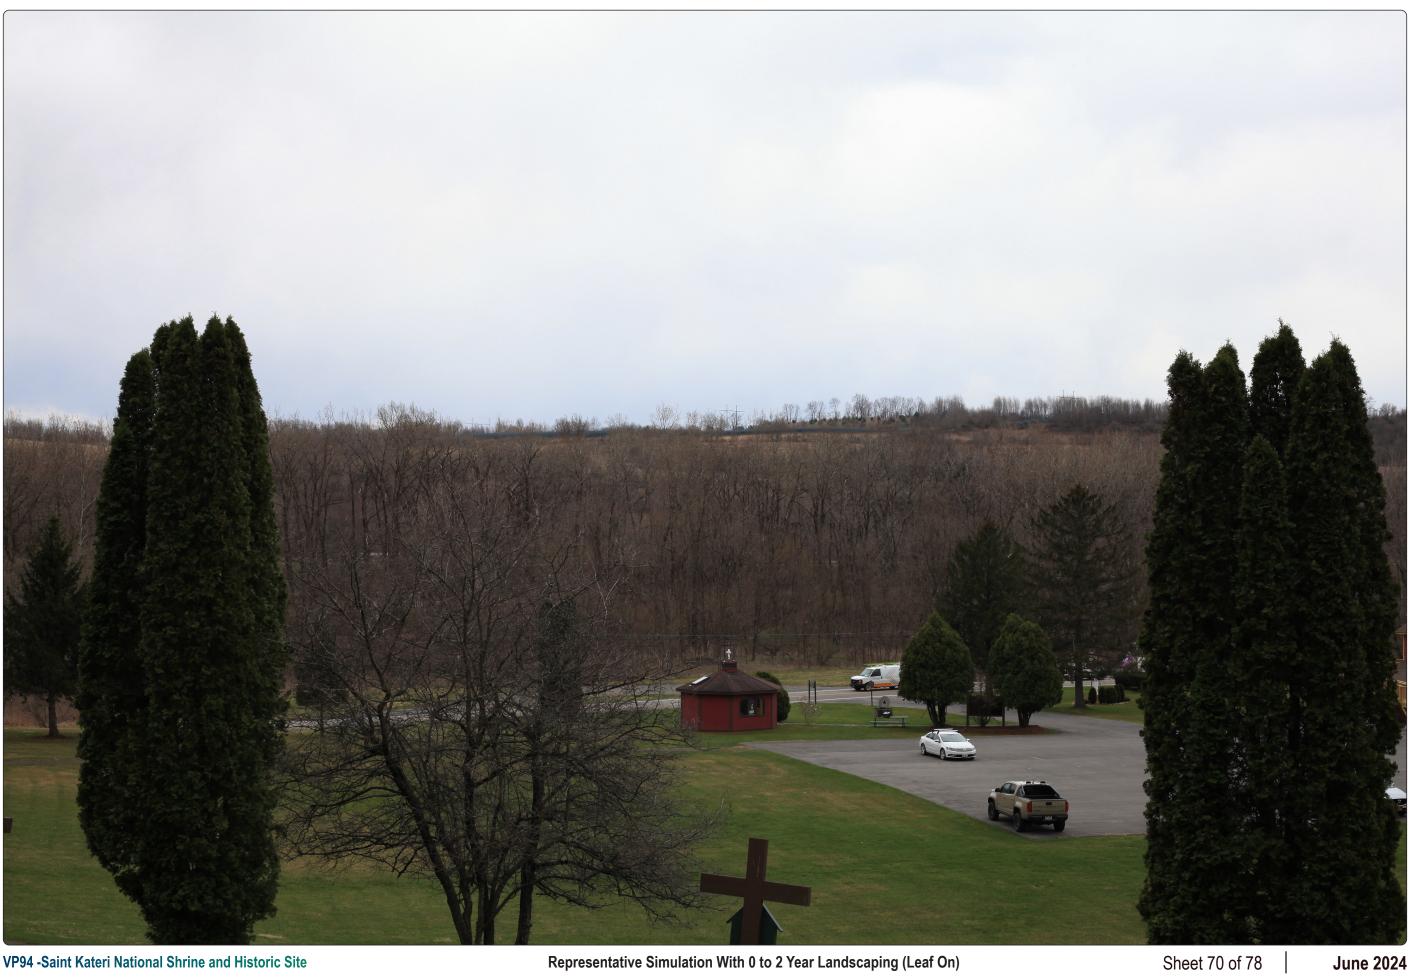

**Representative Simulation - Existing Conditions** 

Representative Simulation With 0 to 2 Year Landscaping (Leaf Off)

VP94 -Saint Kateri National Shrine and Historic Site

Representative Simulation With 0 to 2 Year Landscaping (Leaf On)