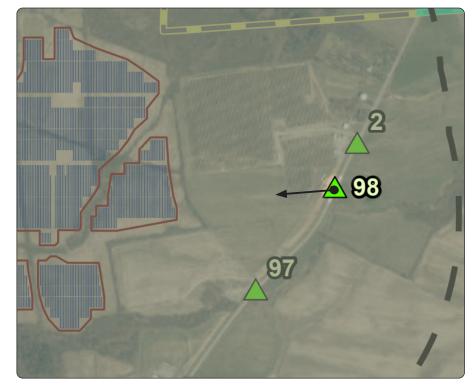

## Viewpoint Location Aerial Map

Viewpoint Location Topographic Map

W

Viewpoint C

Town

Viewpoint El

Distance to

Direction of

## **VP98 - Van Epps Road (Montgomery County Scenic Byway)**

| Coordinates     | 42.93667<br>-74.37510  |
|-----------------|------------------------|
|                 | Glen                   |
| Elevation (MSL) | 504                    |
| Fence Line      | 1,492 feet             |
| View            | West                   |
| Length          | 31mm (50mm Equivalent) |
| of Photograph   | 4/11/2023, 12:32 PM    |
|                 |                        |