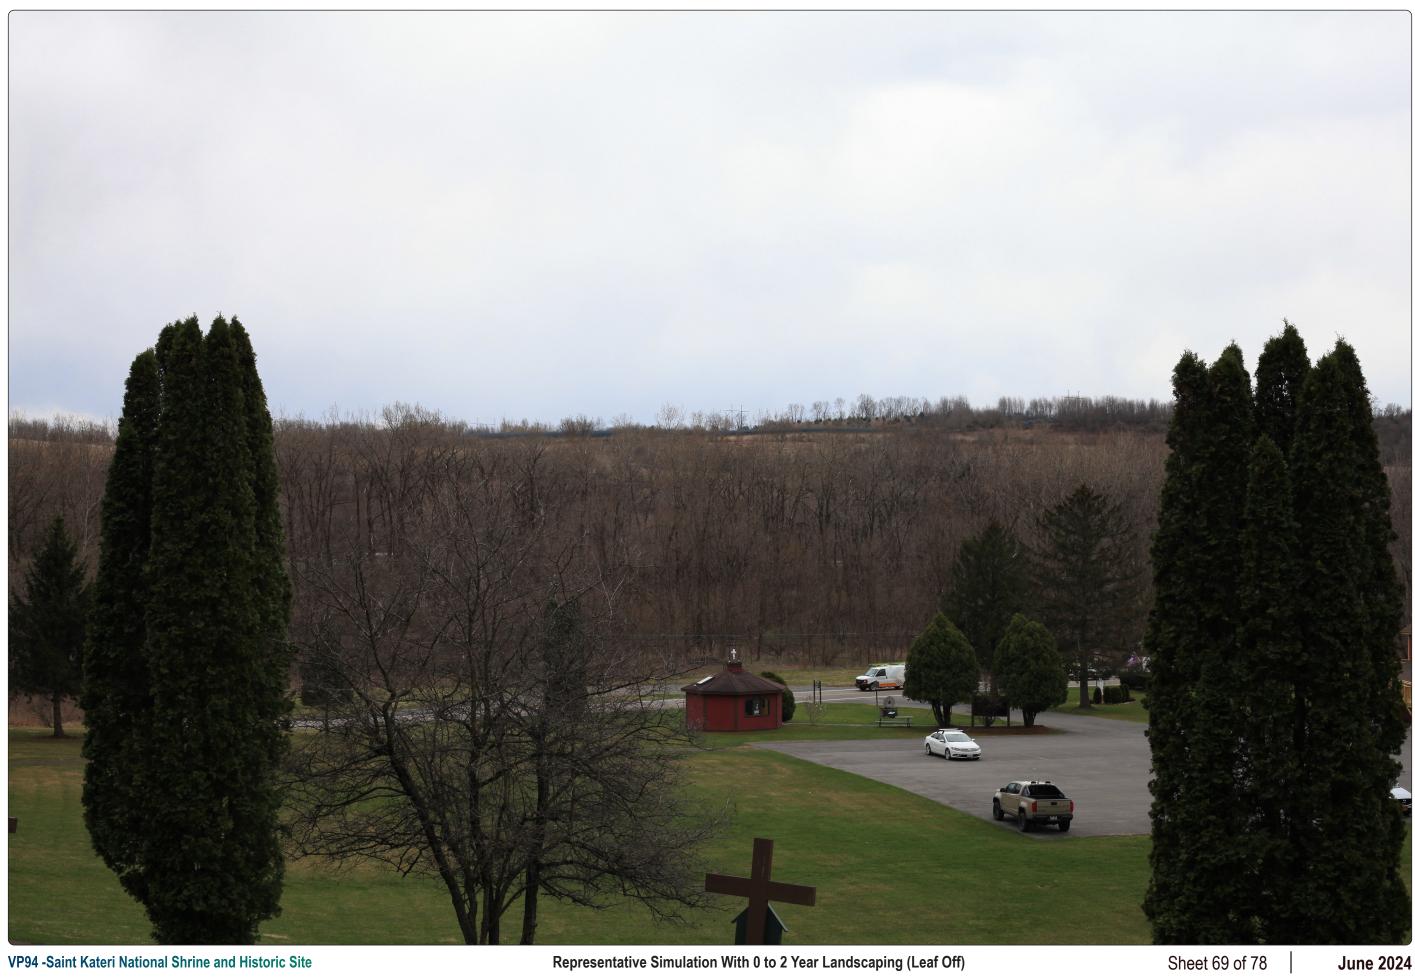

**Representative Simulation - Existing Conditions** 

Representative Simulation With 0 to 2 Year Landscaping (Leaf Off)

VP94 -Saint Kateri National Shrine and Historic Site

Representative Simulation With 0 to 2 Year Landscaping (Leaf On)