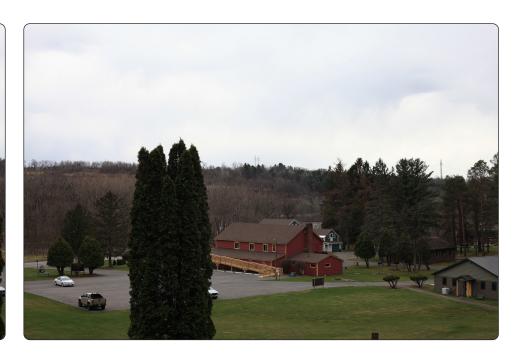

## **Existing Conditions**

S

**Viewpoint Location Aerial Map** 

**Viewpoint Location Topographic Map** 

| Viewpoint Coordinates     | 42.95122<br>-74.39188 |
|---------------------------|-----------------------|
| Town                      | Mohawk                |
| Viewpoint Elevation (MSL) | 341                   |
| Distance to Fence Line    | 0.73 miles            |
| Direction of View         | South                 |
| Lens Focal Length         | 50mm                  |
| Date/Time of Photograph   | 4/15/2022, 3:13 PM    |

Visual Simulations ConnectGen Mill Point Solar 1 Project Montgomery County, NY