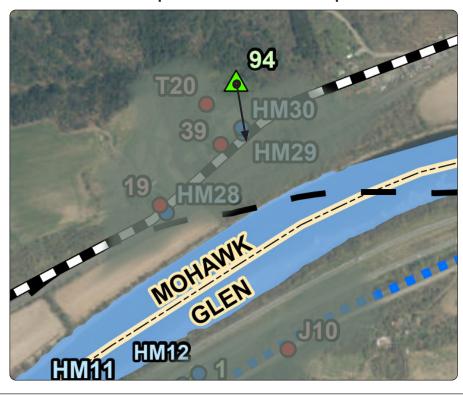

## **Existing Conditions**

S

**Viewpoint Location Aerial Map** 

**Viewpoint Location Topographic Map** 

| Viewpoint Coordinates     | 42.95122<br>-74.39188 |
|---------------------------|-----------------------|
| Town                      | Mohawk                |
| Viewpoint Elevation (MSL) | 341                   |
| Distance to Fence Line    | 0.73 miles            |
| Direction of View         | South                 |
| Lens Focal Length         | 50mm                  |
| Date/Time of Photograph   | 4/15/2022, 3:13 PM    |