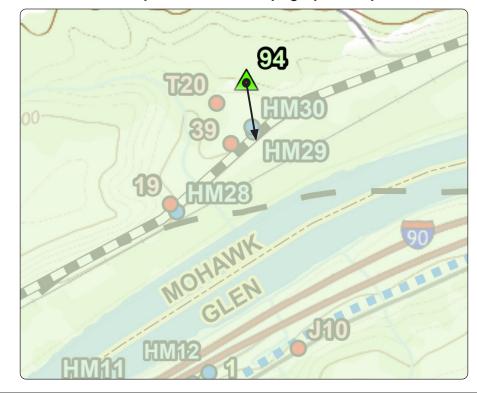

## **Existing Conditions**

S

**Viewpoint Location Aerial Map** 

**Viewpoint Location Topographic Map** 

| Viewpoint Coordinates     | 42.95122<br>-74.39188 |
|---------------------------|-----------------------|
| Town                      | Mohawk                |
| Viewpoint Elevation (MSL) | 341                   |
| Distance to Fence Line    | 0.73 miles            |
| Direction of View         | South                 |
| Lens Focal Length         | 50mm                  |
| Date/Time of Photograph   | 4/15/2022, 3:13 PM    |