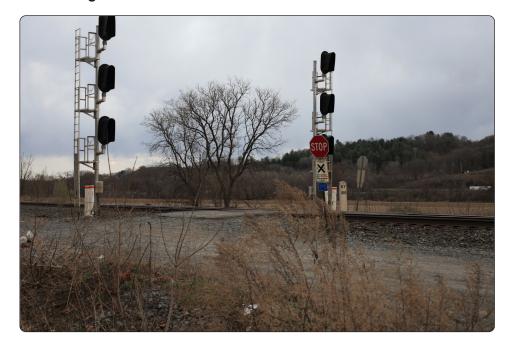

## **Existing Conditions**

SE

**Viewpoint Location Aerial Map** 

**Viewpoint Location Topographic Map** 

| Viewpoint Coordinates     | 42.94314<br>-74.40656 |
|---------------------------|-----------------------|
| Town                      | Mohawk                |
| Viewpoint Elevation (MSL) | 290                   |
| Distance to Fence Line    | 0.55 miles            |
| Direction of View         | Southeast             |
| Lens Focal Length         | 50mm                  |
| Date/Time of Photograph   | 4/15/2022, 3:06 PM    |

Visual Simulations ConnectGen Mill Point Solar 1 Project Montgomery County, NY

VP93 - State Highway 5 (Revolutionary Trail Scenic Byway)

Representative Simulation - Existing Conditions

VP93 - State Highway 5 (Revolutionary Trail Scenic Byway)