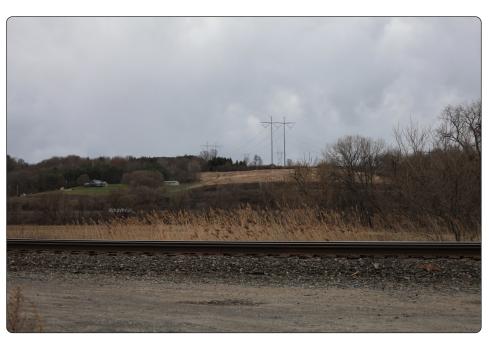

## **Existing Conditions**

S

**Viewpoint Location Aerial Map** 

**Viewpoint Location Topographic Map** 

| Viewpoint Coordinates     | 42.95122<br>-74.39188 |
|---------------------------|-----------------------|
| Town                      | Mohawk                |
| Viewpoint Elevation (MSL) | 341                   |
| Distance to Fence Line    | 0.73 miles            |
| Direction of View         | South                 |
| Lens Focal Length         | 50mm                  |
| Date/Time of Photograph   | 4/15/2022, 3:13 PM    |

Visual Simulations ConnectGen Mill Point Solar 1 Project Montgomery County, NY