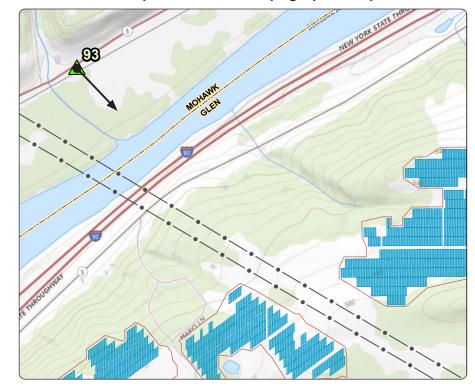

## **Existing Conditions**

SE

**Viewpoint Location Aerial Map** 

**Viewpoint Location Topographic Map** 

| Viewpoint Coordinates     | 42.94314<br>-74.40656 |
|---------------------------|-----------------------|
| Town                      | Mohawk                |
| Viewpoint Elevation (MSL) | 290                   |
| Distance to Fence Line    | 0.55 miles            |
| Direction of View         | Southeast             |
| Lens Focal Length         | 50mm                  |
| Date/Time of Photograph   | 4/15/2022, 3:06 PM    |

Visual Simulations ConnectGen Mill Point Solar 1 Project Montgomery County, NY

VP93 - State Highway 5 (Revolutionary Trail Scenic Byway)

Representative Simulation - Existing Conditions

VP93 - State Highway 5 (Revolutionary Trail Scenic Byway)