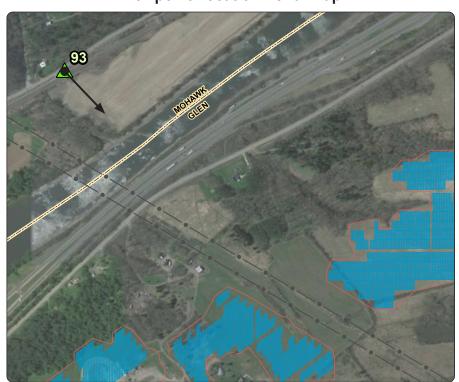

## **Existing Conditions**

SE

**Viewpoint Location Aerial Map** 

**Viewpoint Location Topographic Map** 

| Viewpoint Coordinates     | 42.94314<br>-74.40656 |
|---------------------------|-----------------------|
| Town                      | Mohawk                |
| Viewpoint Elevation (MSL) | 290                   |
| Distance to Fence Line    | 0.55 miles            |
| Direction of View         | Southeast             |
| Lens Focal Length         | 50mm                  |
| Date/Time of Photograph   | 4/15/2022, 3:06 PM    |