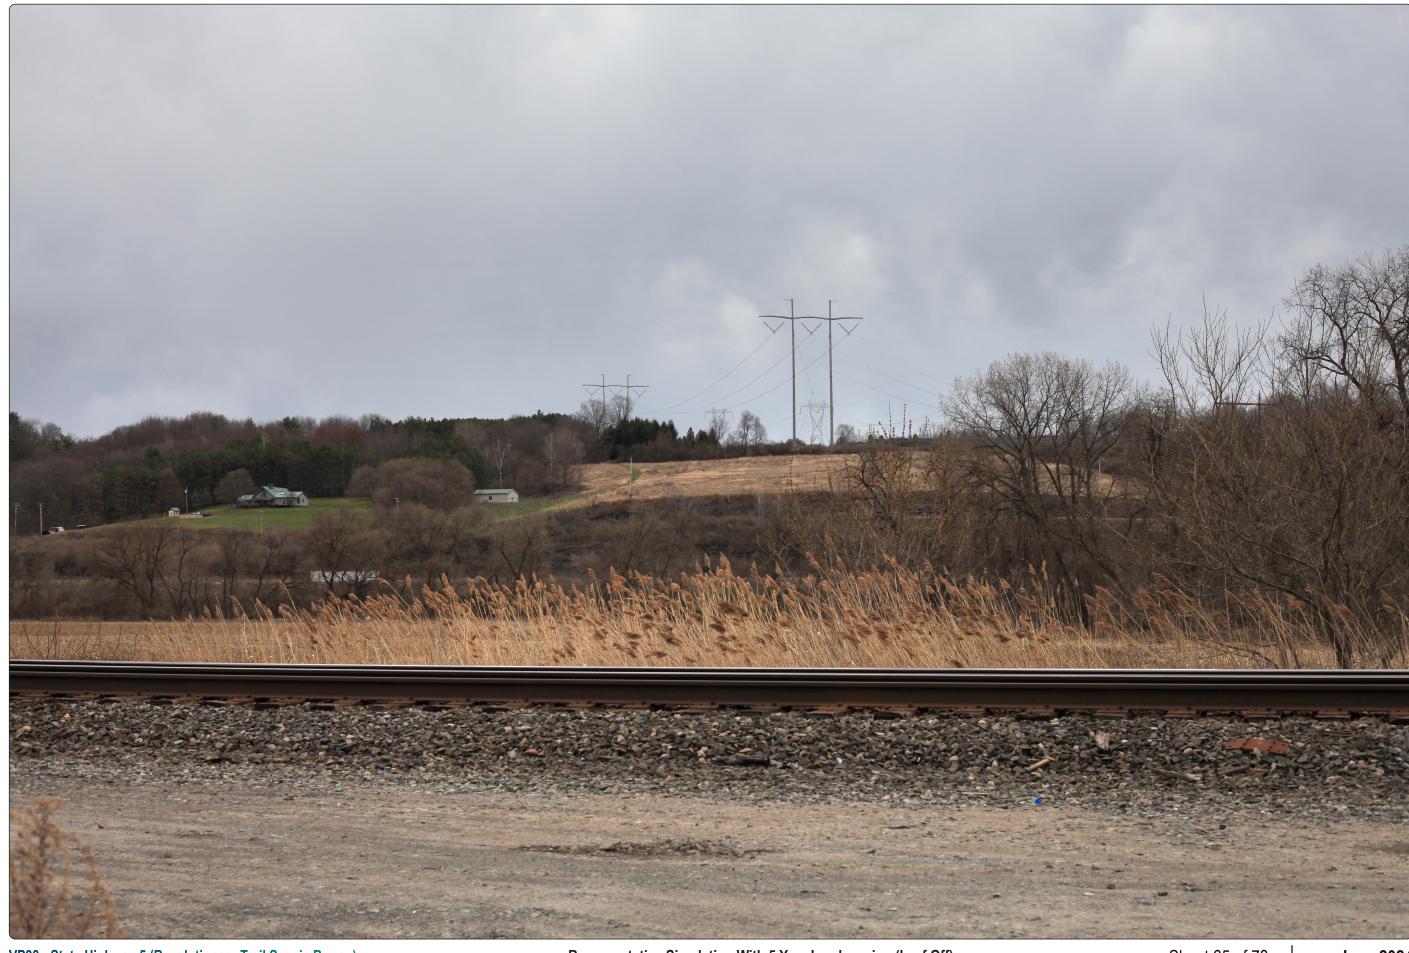

Visual Simulations ConnectGen Mill Point Solar 1 Project Montgomery County, NY

VP93 - State Highway 5 (Revolutionary Trail Scenic Byway)

Representative Simulation - Existing Conditions

VP93 - State Highway 5 (Revolutionary Trail Scenic Byway)

Representative Simulation With 5 Year Landscaping (Leaf Off)

VP93 - State Highway 5 (Revolutionary Trail Scenic Byway)

Representative Simulation With 5 Year Landscaping (Leaf On)