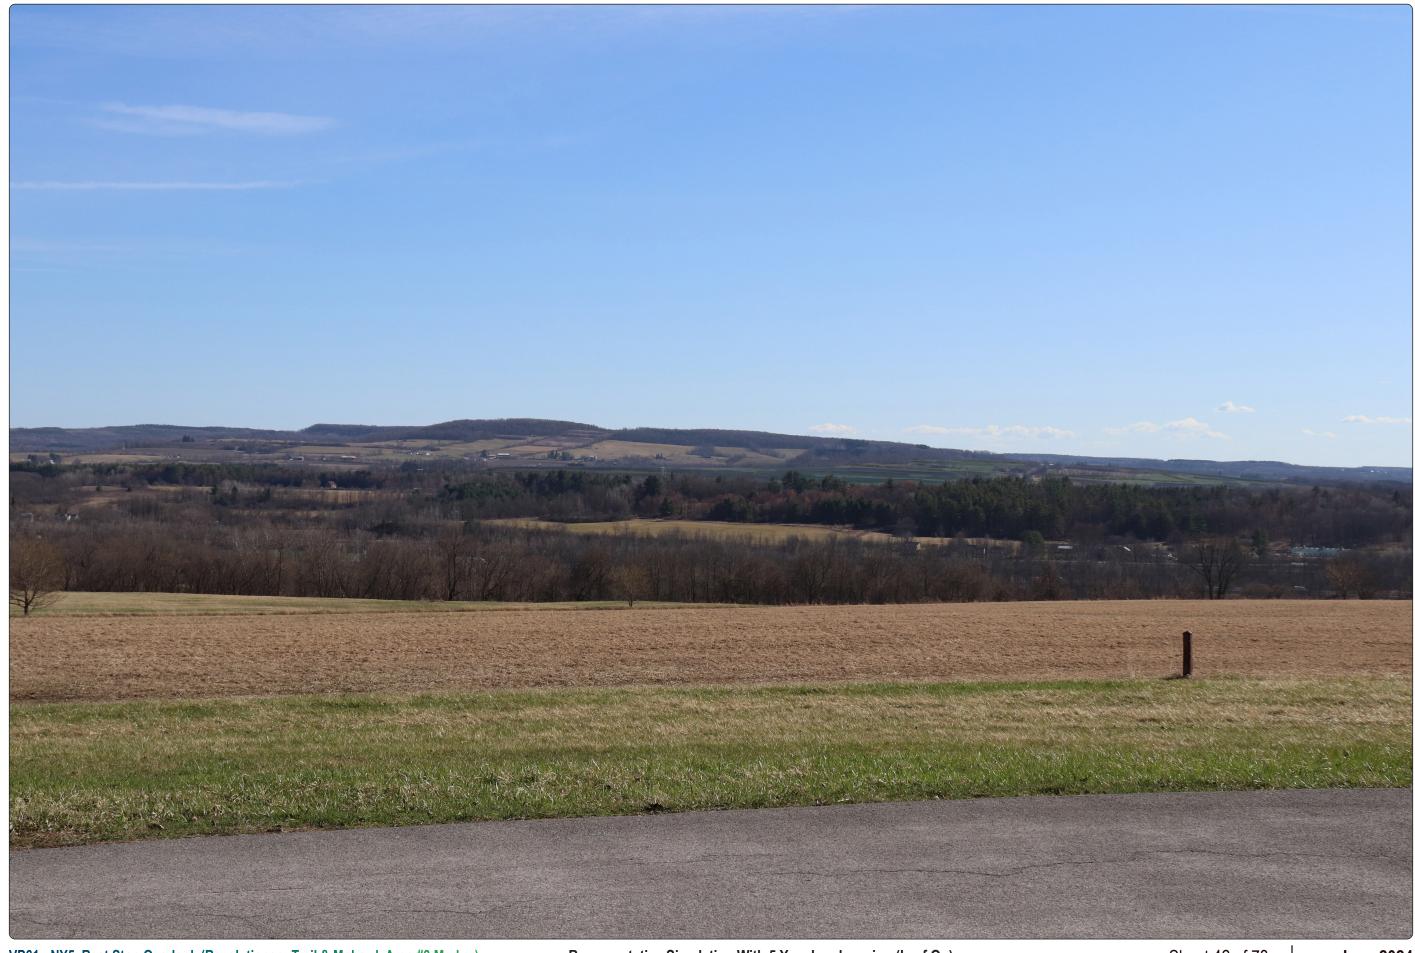

VP61 - NY5, Rest Stop Overlook (Revolutionary Trail & Mohawk Area #3 Marker)

Representative Simulation With 5 Year Landscaping (Leaf Off)



VP61 - NY5, Rest Stop Overlook (Revolutionary Trail & Mohawk Area #3 Marker)

Representative Simulation With 5 Year Landscaping (Leaf On)

## **Existing Conditions**







## NNW

**Viewpoint Location Aerial Map** 



**Viewpoint Location Topographic Map** 



| Viewpoint Coordinates     | 42.91912<br>-74.33537 |
|---------------------------|-----------------------|
| Town                      | Glen                  |
| Viewpoint Elevation (MSL) | 445                   |
| Distance to Fence Line    | 214 feet              |
| Direction of View         | North Northwest       |
| Lens Focal Length         | 50mm                  |
| Date/Time of Photograph   | 4/15/2022, 10:00 AM   |





VP68 - Ingersoll Road (Montgomery County Scenic Byway)

Representative Simulation With 0 to 2 Year