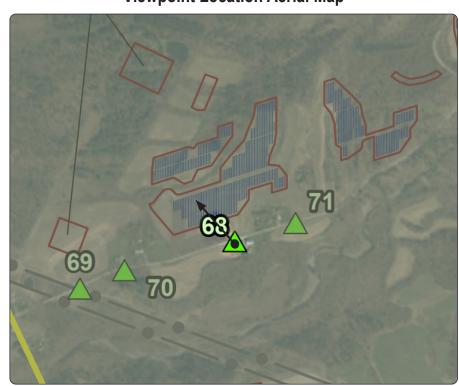

## NNW

**Viewpoint Location Aerial Map** 

**Viewpoint Location Topographic Map** 

| Viewpoint Coordinates     | 42.91912<br>-74.33537 |
|---------------------------|-----------------------|
| Town                      | Glen                  |
| Viewpoint Elevation (MSL) | 445                   |
| Distance to Fence Line    | 214 feet              |
| Direction of View         | North Northwest       |
| Lens Focal Length         | 50mm                  |
| Date/Time of Photograph   | 4/15/2022, 10:00 AM   |