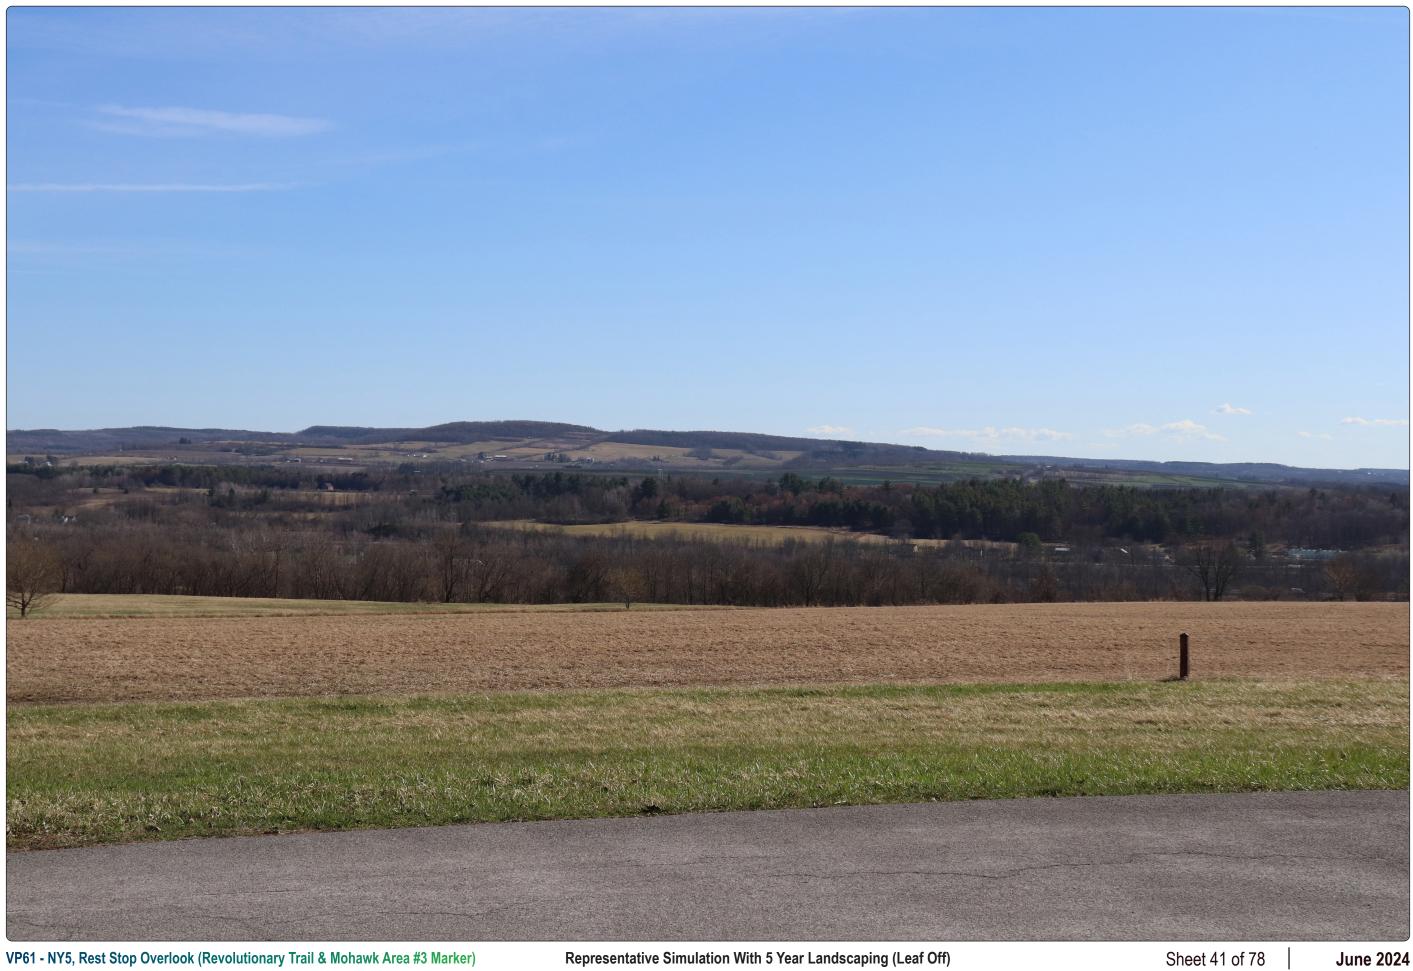

VP61 - NY5, Rest Stop Overlook (Revolutionary Trail & Mohawk Area #3 Marker)

Representative Simulation With 5 Year Landscaping (Leaf Off)

VP61 - NY5, Rest Stop Overlook (Revolutionary Trail & Mohawk Area #3 Marker)