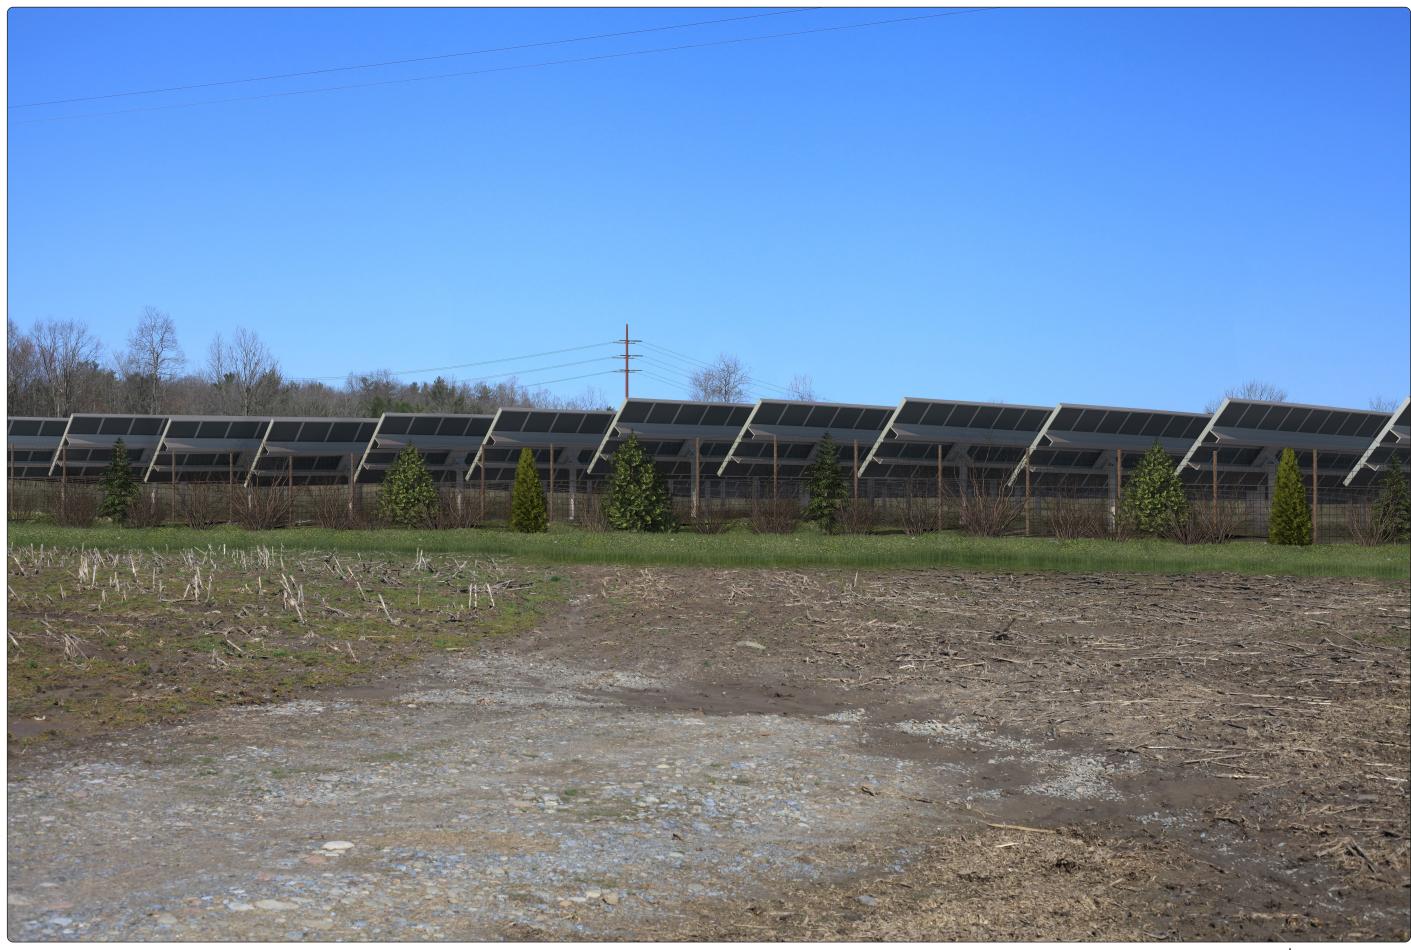

VP61 - NY5, Rest Stop Overlook (Revolutionary Trail & Mohawk Area #3 Marker)

Representative Simulation With 5 Year Landscaping (Leaf Off)

VP61 - NY5, Rest Stop Overlook (Revolutionary Trail & Mohawk Area #3 Marker)