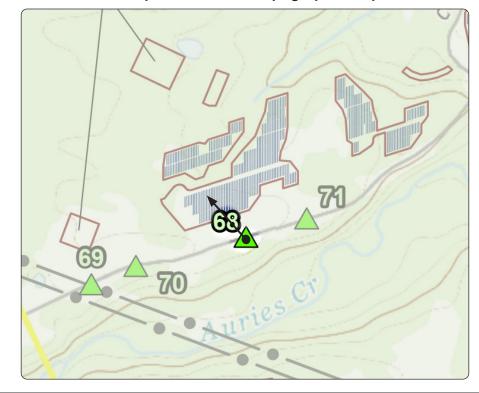

## NNW

**Viewpoint Location Aerial Map** 

**Viewpoint Location Topographic Map** 

| Viewpoint Coordinates     | 42.91912<br>-74.33537 |
|---------------------------|-----------------------|
| Town                      | Glen                  |
| Viewpoint Elevation (MSL) | 445                   |
| Distance to Fence Line    | 214 feet              |
| Direction of View         | North Northwest       |
| Lens Focal Length         | 50mm                  |
| Date/Time of Photograph   | 4/15/2022, 10:00 AM   |