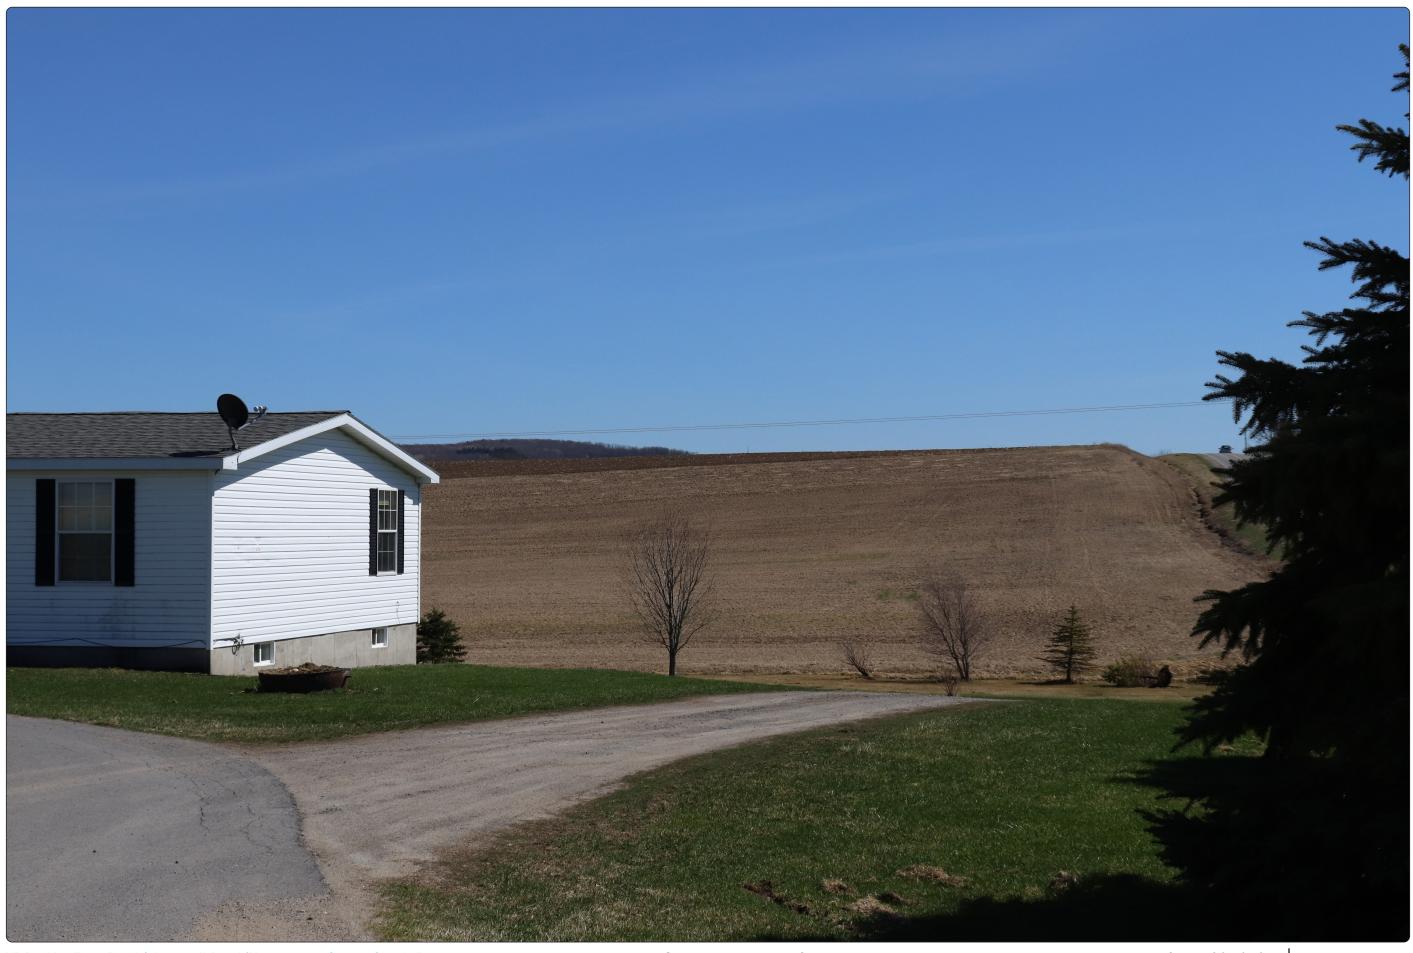

## **Existing Conditions**

SSE

# VP45 - Van Epps Road & Ingersoll Road (Montgomery County Scenic Byway)

| Coordinates     | 42.90549<br>-74.36923  |
|-----------------|------------------------|
|                 | Glen                   |
| Elevation (MSL) | 567                    |
| Fence Line      | 465 feet               |
| f View          | South Southeast        |
| Length          | 31mm (50mm Equivalent) |
| of Photograph   | 4/8/2021, 2:17 PM      |

Representative Simulation - Existing Conditions