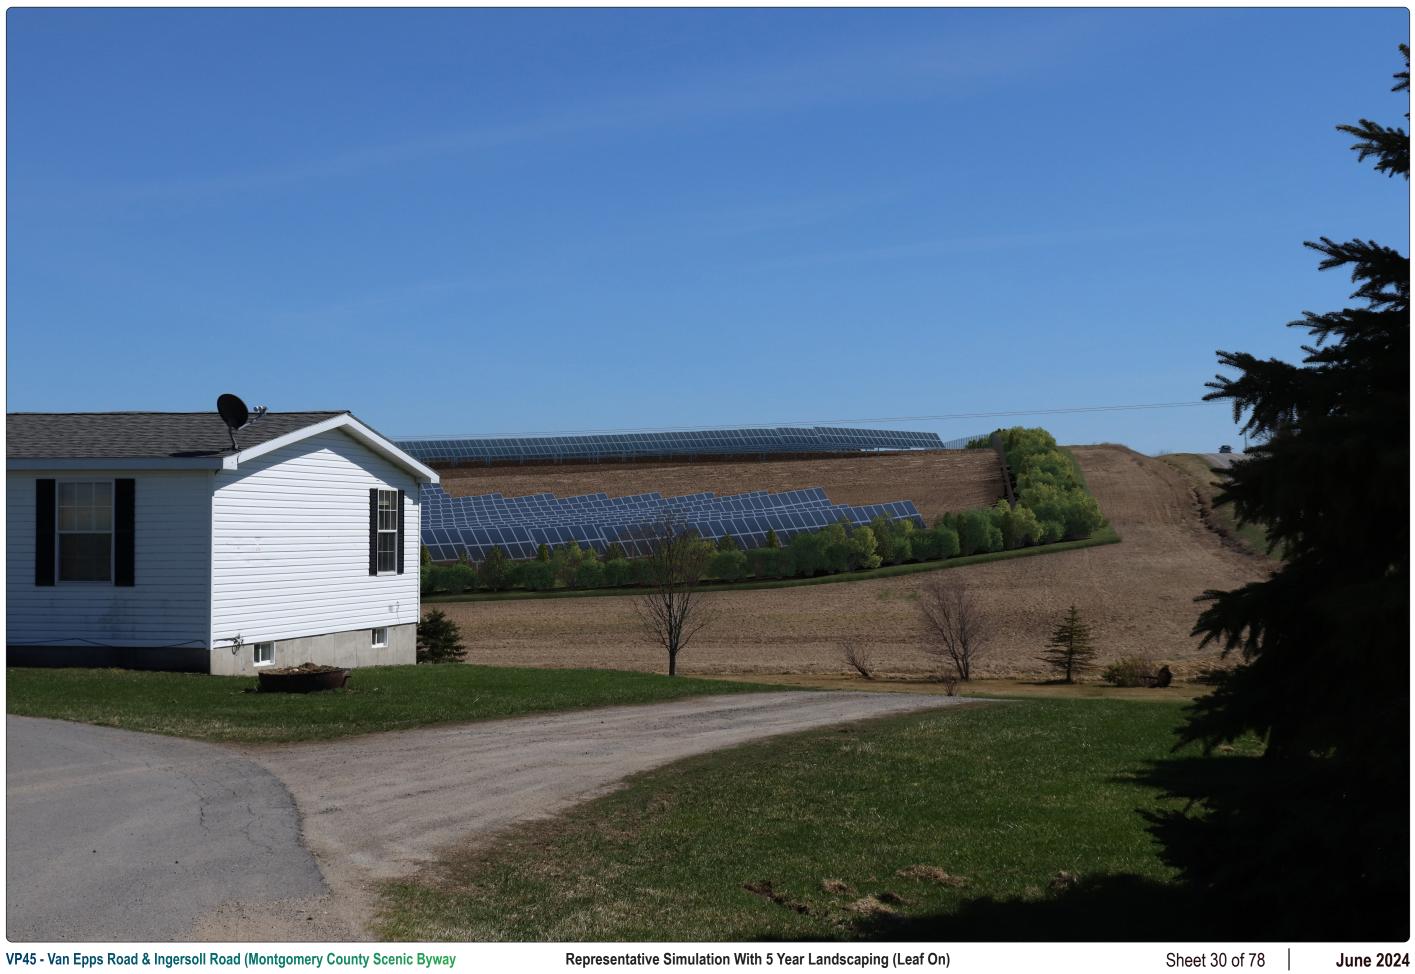

# VP45 - Van Epps Road & Ingersoll Road (Montgomery County Scenic Byway)

| Coordinates     | 42.90549<br>-74.36923  |
|-----------------|------------------------|
|                 | Glen                   |
| Elevation (MSL) | 567                    |
| Fence Line      | 465 feet               |
| f View          | South Southeast        |
| Length          | 31mm (50mm Equivalent) |
| of Photograph   | 4/8/2021, 2:17 PM      |

# Sheet 27 of 78

June 2024

Representative Simulation With 0 to 2 Year Landscaping (Leaf On)

Representative Simulation With 5 Year Landscaping (Leaf Off)

Sheet 29 of 78

June 2024

Representative Simulation With 5 Year Landscaping (Leaf On)