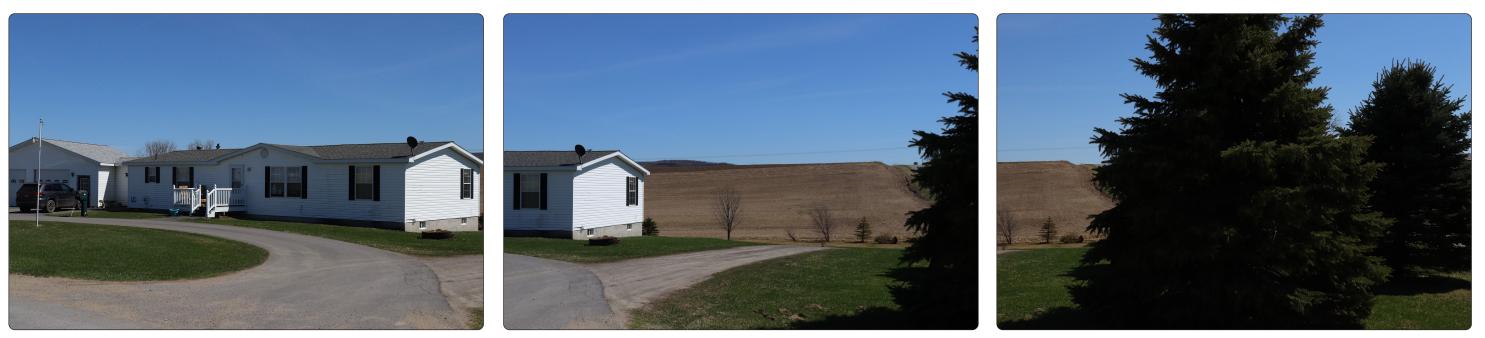

## **Existing Conditions**

SSE

# VP45 - Van Epps Road & Ingersoll Road (Montgomery County Scenic Byway)

| Coordinates     | 42.90549<br>-74.36923  |
|-----------------|------------------------|
|                 | Glen                   |
| Elevation (MSL) | 567                    |
| Fence Line      | 465 feet               |
| f View          | South Southeast        |
| Length          | 31mm (50mm Equivalent) |
| of Photograph   | 4/8/2021, 2:17 PM      |

Representative Simulation - Existing Conditions