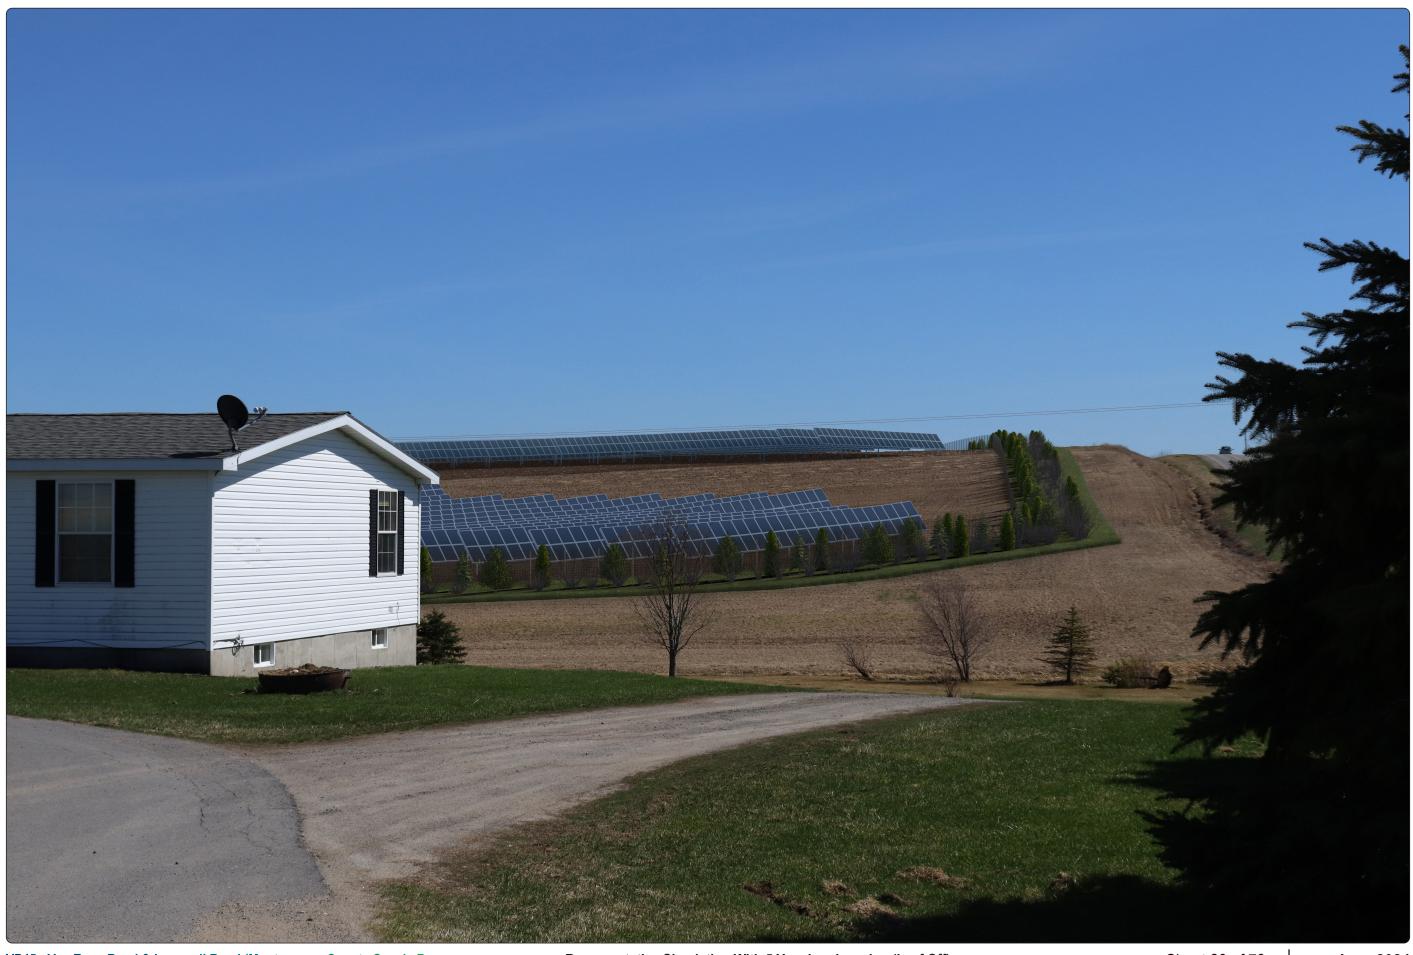

# VP45 - Van Epps Road & Ingersoll Road (Montgomery County Scenic Byway)

| Coordinates     | 42.90549<br>-74.36923  |
|-----------------|------------------------|
|                 | Glen                   |
| Elevation (MSL) | 567                    |
| Fence Line      | 465 feet               |
| f View          | South Southeast        |
| Length          | 31mm (50mm Equivalent) |
| of Photograph   | 4/8/2021, 2:17 PM      |

# Sheet 26 of 78

June 2024

Representative Simulation With 0 to 2 Year Landscaping (Leaf Off)