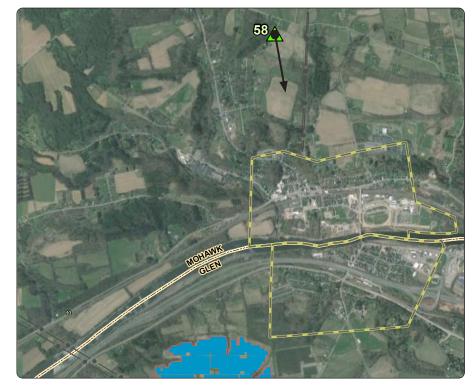

#### Viewpoint Location Aerial Map

# VP58 - Boshart Road

| Coordinates     | 42.96909<br>-74.37993  |
|-----------------|------------------------|
|                 | Mohawk                 |
| Elevation (MSL) | 601                    |
| Fence Line      | 2 miles                |
| f View          | South Southeast        |
| Length          | 31mm (50mm Equivalent) |
| of Photograph   | 4/8/2021, 3:56 PM      |