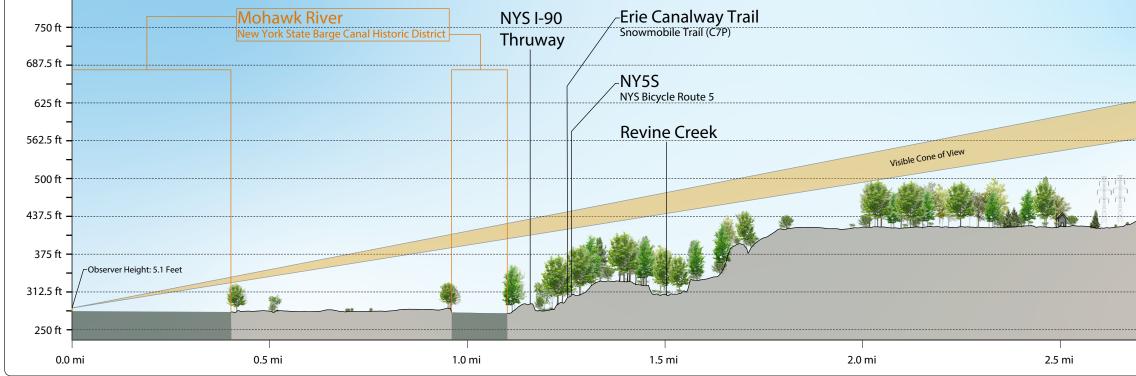

**Attachment 4: Line of Sight Profiles** Mill Point Solar I Town of Glen, NY

Line of Sight L1 - Mohawk River (New York State Barge Canal Historic District), 3.48-Mile Distance

Attachment 4: Line of Sight Profiles Mill Point Solar I