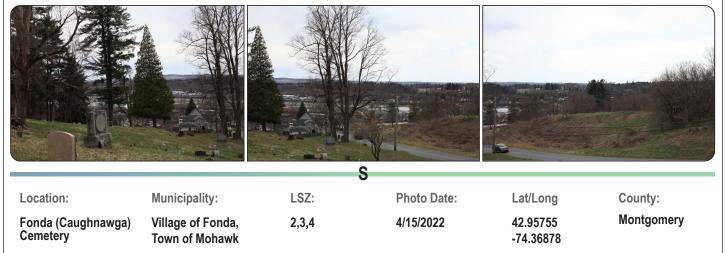

#### Facility Photolog: Attachment 3

Mill Point Solar I Town of Glen NY

Sheet 29 of 33

Montgomery

Montgomery

|                                                       |                                     |      | E           |                       |            |
|-------------------------------------------------------|-------------------------------------|------|-------------|-----------------------|------------|
| Location:                                             | Municipality:                       | LSZ: | Photo Date: | Lat/Long              | County:    |
| W Main Street,<br>Revolutionary Trail<br>Scenic Byway | Village of Fonda,<br>Town of Mohawk | 3    | 4/15/2022   | 42.95453<br>-74.37503 | Montgomery |