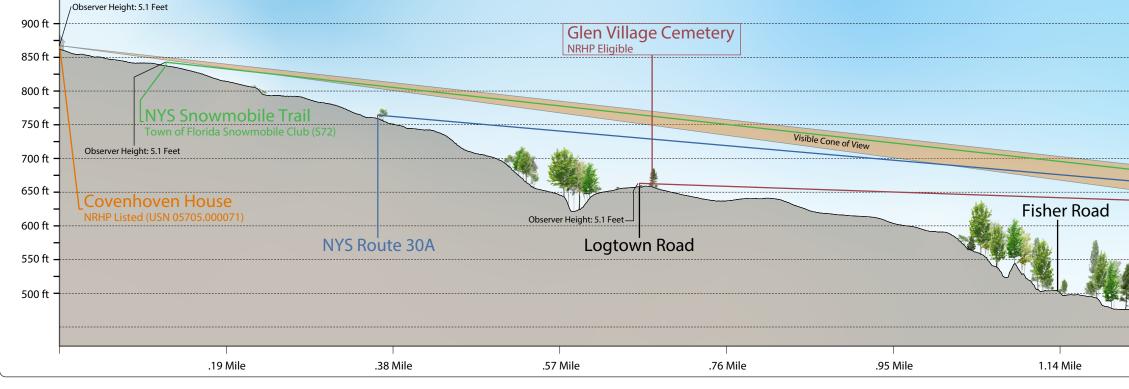

POINT 98**

|                |               |       | VSW         |          |            |
|----------------|---------------|-------|-------------|----------|------------|
| Location:      | Municipality: | LSZ:  | Photo Date: | Lat/Long | County:    |
| Van Epps Road, | Town of Glen  | 1,3,4 | 4/14/2023   | 42.93450 | Montgomery |

Van Epps Road, Existing Van Epps & Mohawk View Solar Farm

Facility Photolog: Attachment 3 Mill Point Solar I

Town of Glen NY

Town of Glen





-74.37762

Mill Point Solar I Project Visual Impact Assessment

Revised Attachment 3 Photo-Simulations and Line of Sight Profiles





**Attachment 4: Line of Sight Profiles** Mill Point Solar I Town of Glen, NY

Line of Sight L1 - Mohawk River (New York State Barge Canal Historic District), 3.48-Mile Distance







Attachment 4: Line of Sight Profiles Mill Point Solar I

Town of Glen, NY





Mill Point Solar I Town of Glen, NY

# Line of Sight L3 - Fonda Cemetery (NHRP Eligible), 3.89-Mile Distance



# **Existing Conditions**



NW

Viewpoint Location Aerial Map



Viewpoint Location Topographic Map ମ

**Visual Simulations** ConnectGen Mill Point Solar 1 Project Montgomery County, NY

# **VP31 - State Highway 161 (Glen Historic District)**

| Viewpoint Coordinates     | 42.89554<br>-74.33883  |
|---------------------------|------------------------|
| Town                      | Glen                   |
| Viewpoint Elevation (MSL) | 742                    |
| Distance to Fence Line    | 0.51 miles             |
| Direction of View         | Northwest              |
| Lens Focal Length         | 31