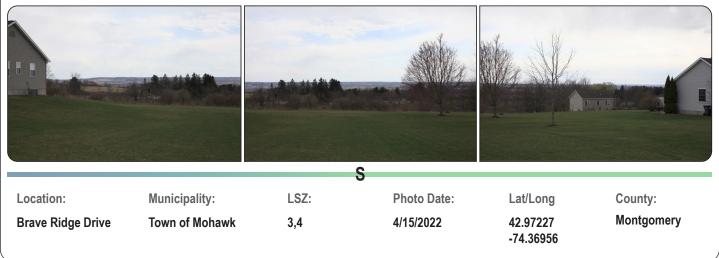

## **VIEWPOINT 86**

**Brumley Road** 

Erie Canalway Trail, Town of Glen 3,4 State Recreational Area, (C7P) Snowmobile Trail,

Town of Root