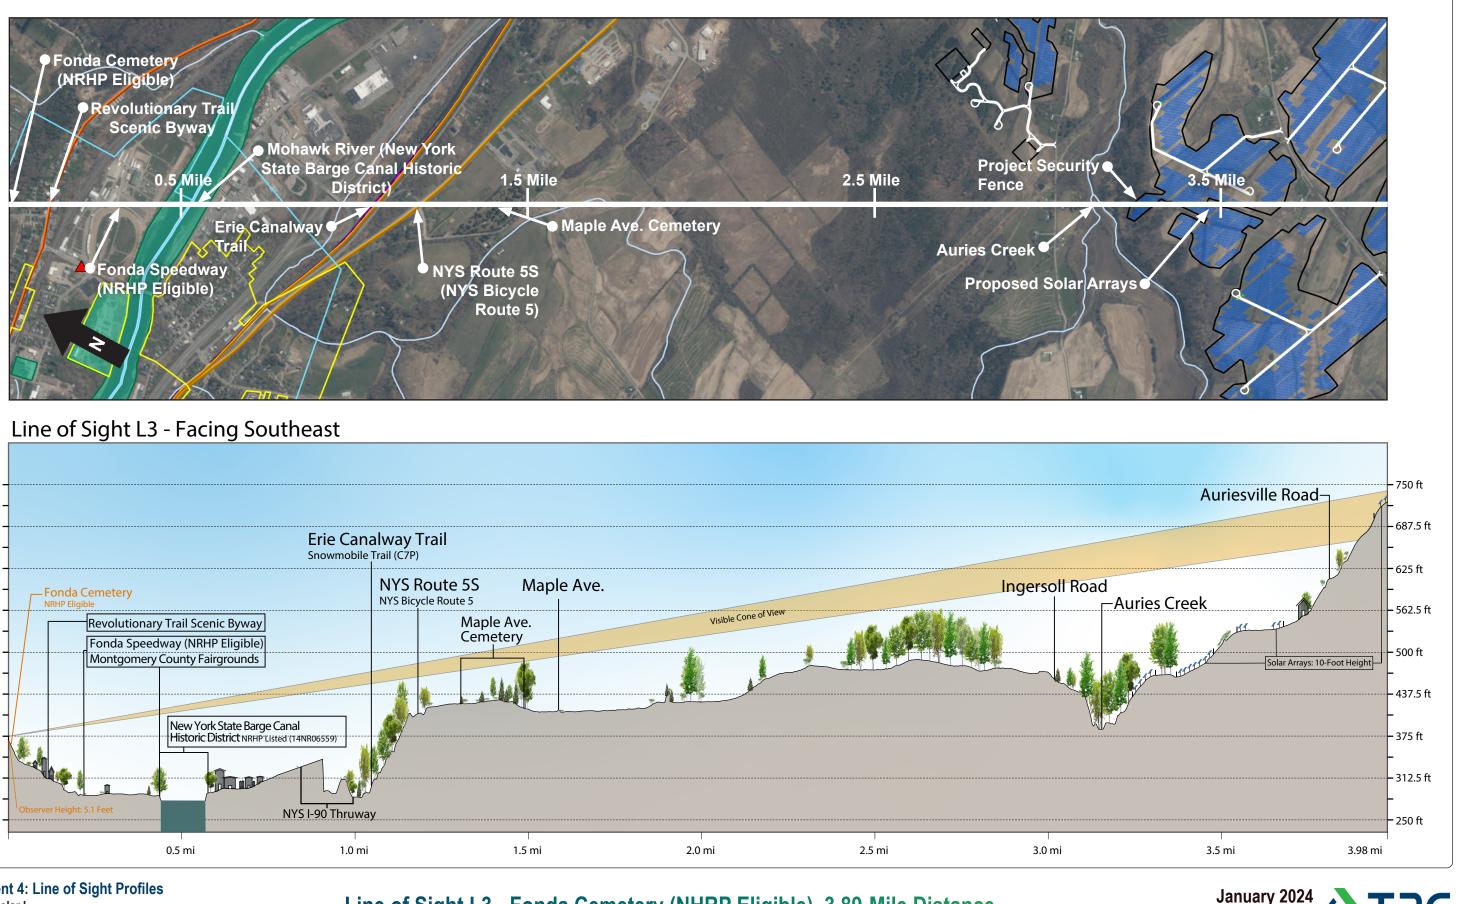

|            |
|----------------|---------------|-------|-------------|----------|------------|
| Location:      | Municipality: | LSZ:  | Photo Date: | Lat/Long | County:    |
| Van Epps Road, | Town of Glen  | 1,3,4 | 4/14/2023   | 42.93450 | Montgomery |

Van Epps Road, Existing Van Epps & Mohawk View Solar Farm

Facility Photolog: Attachment 3 Mill Point Solar I

Town of Glen NY

Town of Glen





-74.37762

Mill Point Solar I Project Visual Impact Assessment

Revised Attachment 3 Photo-Simulations and Line of Sight Profiles





**Attachment 4: Line of Sight Profiles** Mill Point Solar I Town of Glen, NY

Line of Sight L1 - Mohawk River (New York State Barge Canal Historic District), 3.48-Mile Distance







Attachment 4: Line of Sight Profiles Mill Point Solar I

Town of Glen, NY





Mill Point Solar I Town of Glen, NY

# Line of Sight L3 - Fonda Cemetery (NHRP Eligible), 3.89-Mile Distance



# **Existing Conditions**



NW

Viewpoint Location Aerial Map



Viewpoint Location Topographic Map ମ

**Visual Simulations** ConnectGen Mill Point Solar 1 Project Montgomery County, NY

# **VP31 - State Highway 161 (Glen Historic District)**

| Viewpoint Coordinates     | 42.89554<br>-74.33883  |
|---------------------------|------------------------|
| Town                      | Glen                   |
| Viewpoint Elevation (MSL) | 742                    |
| Distance to Fence Line    | 0.51 miles             |
| Direction of View         | Northwest              |
| Lens Focal Length         | 31mm (50mm Equivalent) |
| Date/Time of Photograph   | 4/8/2021, 12:48 PM     |