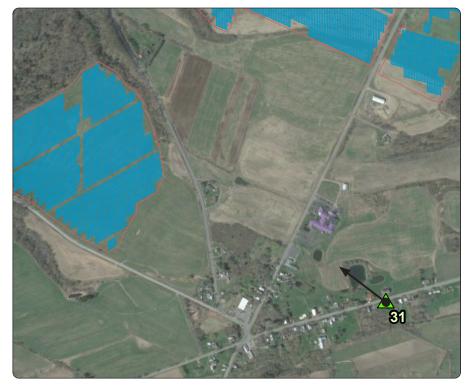

# **VP31 - State Highway 161 (Glen Historic District)**

| Viewpoint Coordinates     | 42.89554<br>-74.33883  |
|---------------------------|------------------------|
| Town                      | Glen                   |
| Viewpoint Elevation (MSL) | 742                    |
| Distance to Fence Line    | 0.51 miles             |
| Direction of View         | Northwest              |
| Lens Focal Length         | 31mm (50mm Equivalent) |
| Date/Time of Photograph   | 4/8/2021, 12:48 PM     |