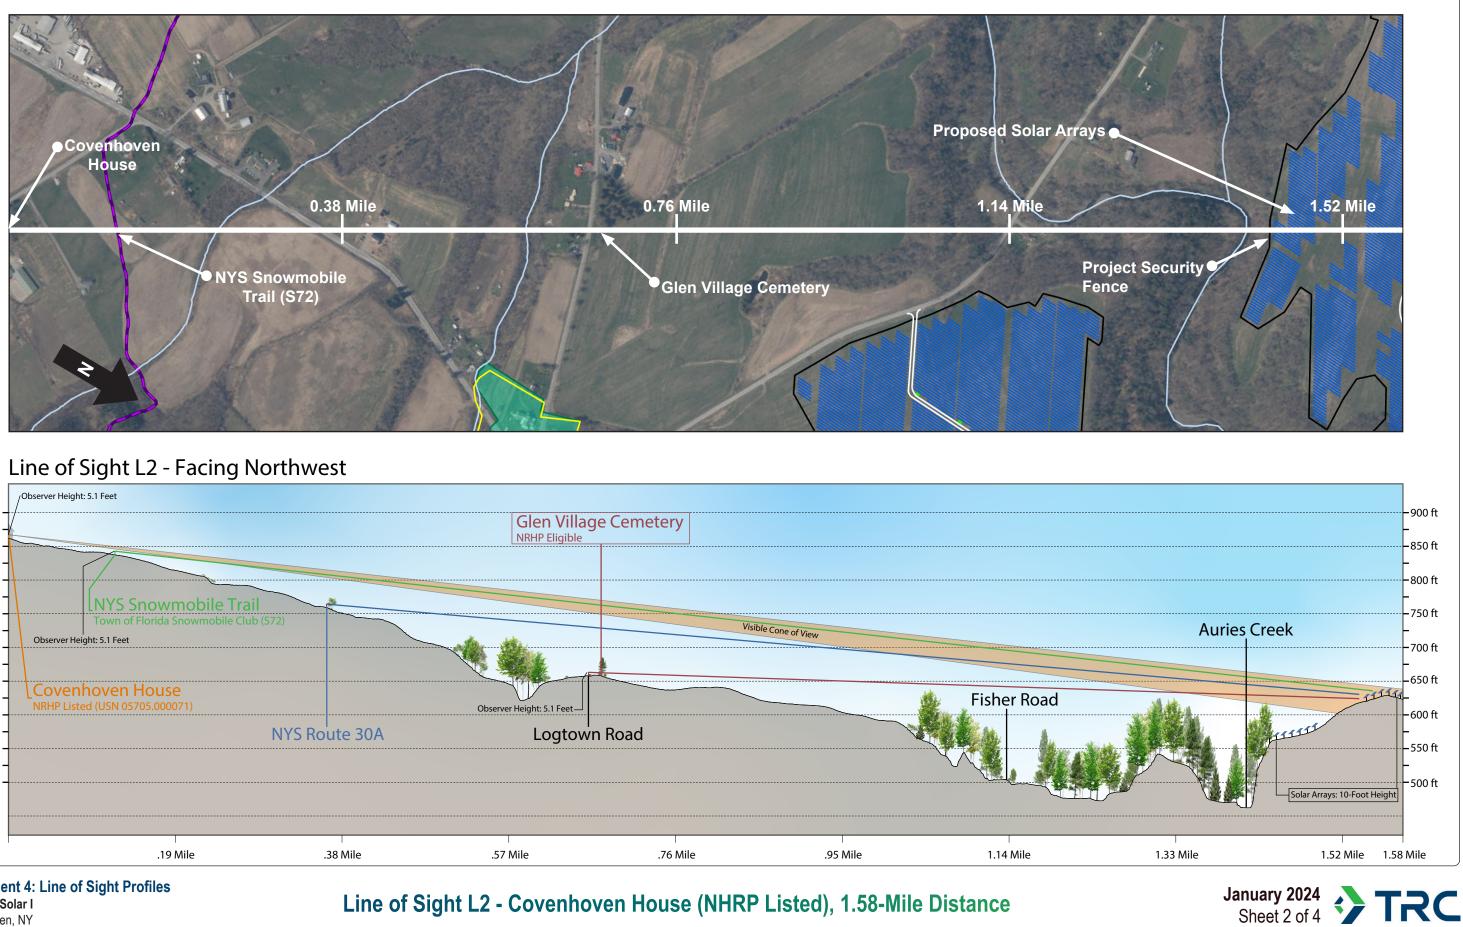

EWPOINT 98**

|                |               |       | VSW         |          |            |
|----------------|---------------|-------|-------------|----------|------------|
| Location:      | Municipality: | LSZ:  | Photo Date: | Lat/Long | County:    |
| Van Epps Road, | Town of Glen  | 1,3,4 | 4/14/2023   | 42.93450 | Montgomery |

Van Epps Road, Existing Van Epps & Mohawk View Solar Farm

Facility Photolog: Attachment 3 Mill Point Solar I

Town of Glen NY

Town of Glen





-74.37762

Mill Point Solar I Project Visual Impact Assessment

Revised Attachment 3 Photo-Simulations and Line of Sight Profiles





**Attachment 4: Line of Sight Profiles** Mill Point Solar I Town of Glen, NY

Line of Sight L1 - Mohawk River (New York State Barge Canal Historic District), 3.48-Mile Distance







Attachment 4: Line of Sight Profiles Mill Point Solar I

Town of Glen, NY





Mill Point Solar I Town of Glen, NY

# Line of Sight L3 - Fonda Cemetery (NHRP Eligible), 3.89-Mile Distance



# **Existing Conditions**



NW

Viewpoint Location Aerial Map



Viewpoint Location Topographic Map ମ

**Visual Simulations** ConnectGen Mill Point Solar 1 Project Montgomery County, NY

# **VP31 - State Highway 161 (Glen Historic District)**

| Viewpoint Coordinates     | 42.89554<br>-74.33883  |
|---------------------------|------------------------|
| Town                      | Glen                   |
| Viewpoint Elevation (MSL) | 742                    |
| Distance to Fence Line    | 0.51 miles             |
| Direction of View         | Northwest              |
| Lens Focal Length         |