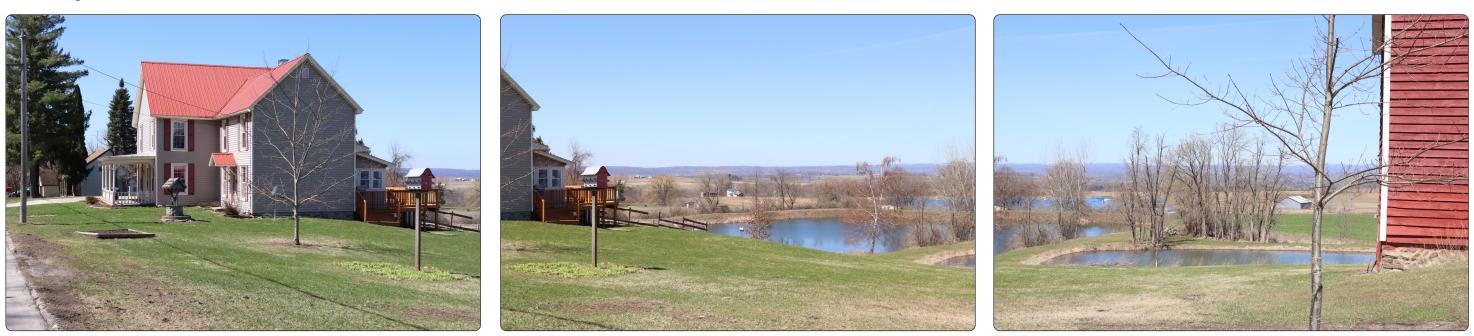

# **VP31 - State Highway 161 (Glen Historic District)**

| Viewpoint Coordinates     | 42.89554<br>-74.33883  |
|---------------------------|------------------------|
| Town                      | Glen                   |
| Viewpoint Elevation (MSL) | 742                    |
| Distance to Fence Line    | 0.51 miles             |
| Direction of View         | Northwest              |
| Lens Focal Length         | 31mm (50mm Equivalent) |
| Date/Time of Photograph   | 4/8/2021, 12:48 PM     |