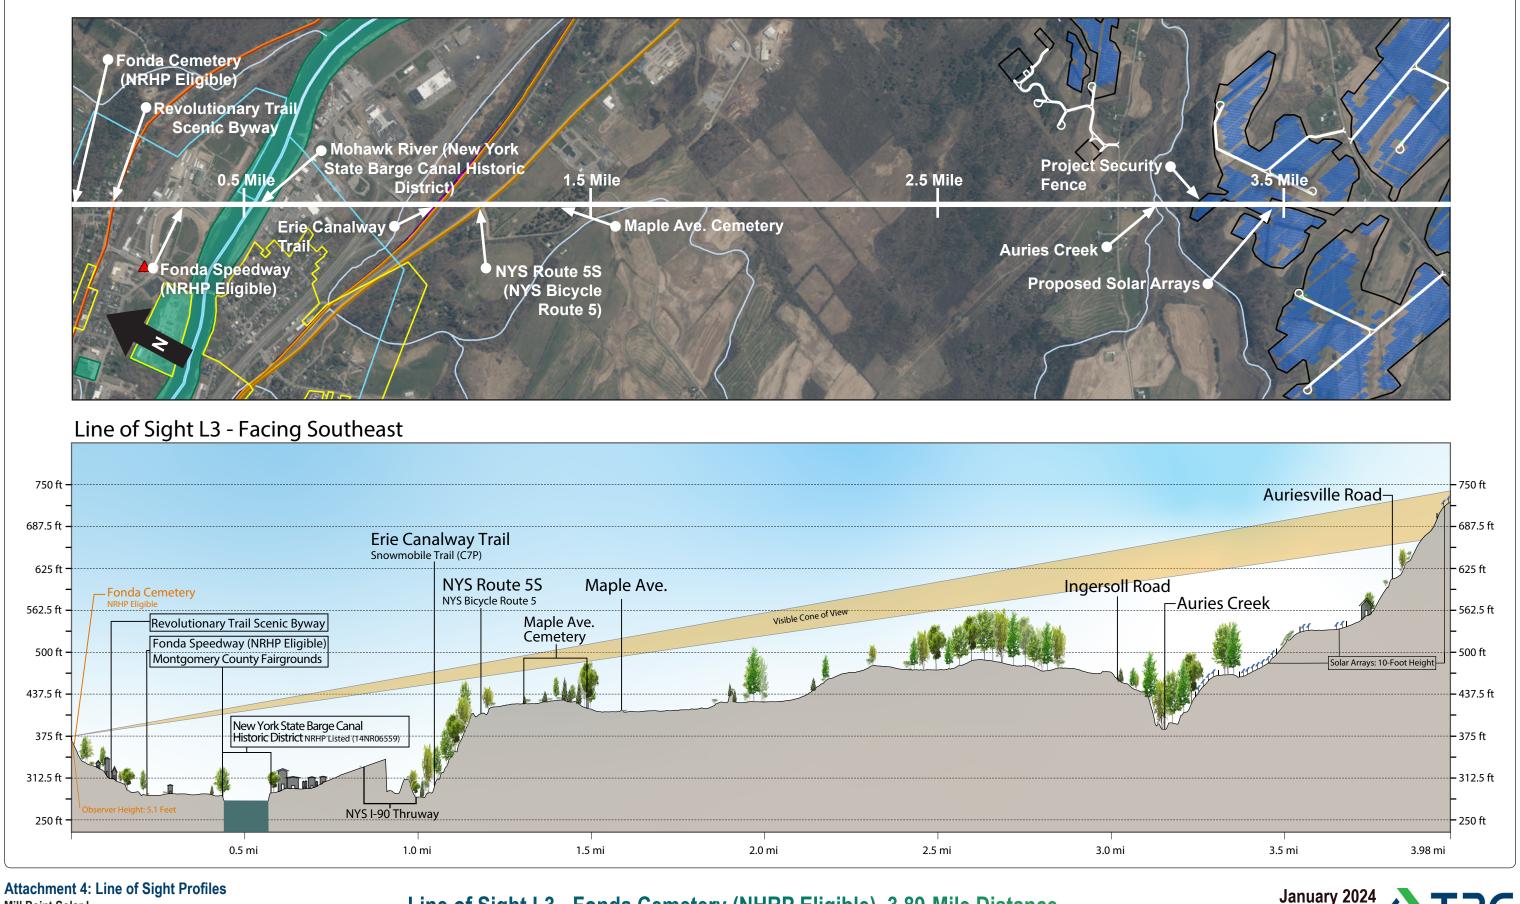

|
|----------------|---------------|-------|-------------|----------|------------|
| Location:      | Municipality: | LSZ:  | Photo Date: | Lat/Long | County:    |
| Van Epps Road, | Town of Glen  | 1,3,4 | 4/14/2023   | 42.93450 | Montgomery |

Van Epps Road, Existing Van Epps & Mohawk View Solar Farm

Facility Photolog: Attachment 3 Mill Point Solar I

Town of Glen NY

Town of Glen





-74.37762

Mill Point Solar I Project Visual Impact Assessment

Revised Attachment 3 Photo-Simulations and Line of Sight Profiles





**Attachment 4: Line of Sight Profiles** Mill Point Solar I Town of Glen, NY

Line of Sight L1 - Mohawk River (New York State Barge Canal Historic District), 3.48-Mile Distance







Attachment 4: Line of Sight Profiles Mill Point Solar I

Town of Glen, NY





Mill Point Solar I Town of Glen, NY

# Line of Sight L3 - Fonda Cemetery (NHRP Eligible), 3.89-Mile Distance



# **Existing Conditions**



NW

Viewpoint Location Aerial Map



Viewpoint Location Topographic Map ମ

**Visual Simulations** ConnectGen Mill Point Solar 1 Project Montgomery County, NY

# **VP31 - State Highway 161 (Glen Historic District)**

| Viewpoint Coordinates     | 42.89554<br>-74.33883  |
|---------------------------|------------------------|
| Town                      | Glen                   |
| Viewpoint Elevation (MSL) | 742                    |
| Distance to Fence Line    | 0.51 miles             |
| Direction of View         | Northwest              |
| Lens Focal Length         | 31mm (50mm Equivalent) |
| Date/Time of Photograph   | 4/8/2021, 12:48 PM     |