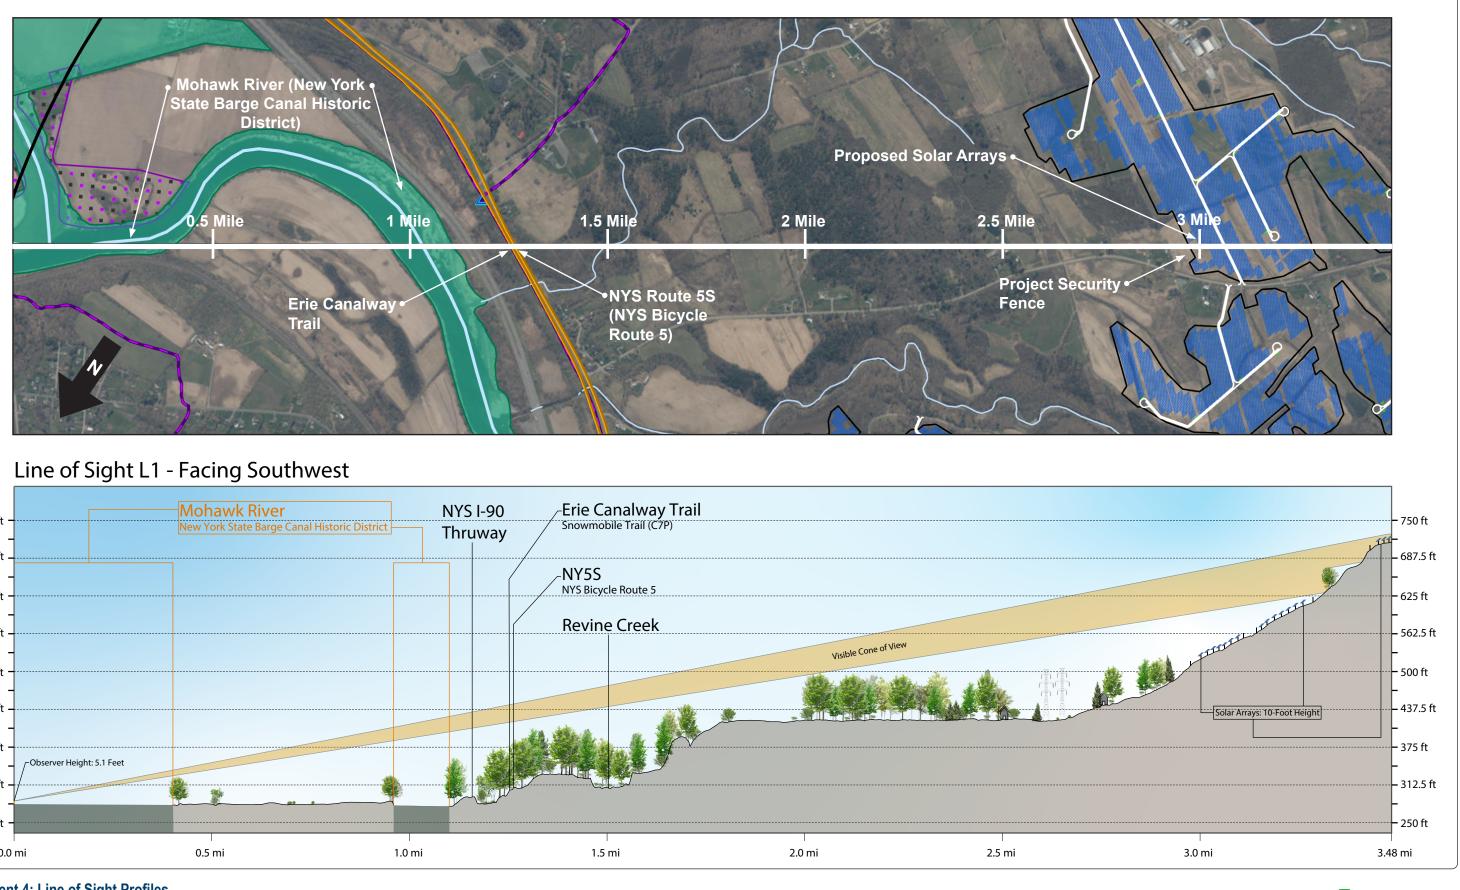

**Attachment 4: Line of Sight Profiles** Mill Point Solar I Town of Glen, NY

Line of Sight L1 - Mohawk River (New York State Barge Canal Historic District), 3.48-Mile Distance

Attachment 4: Line of Sight Profiles Mill Point Solar I